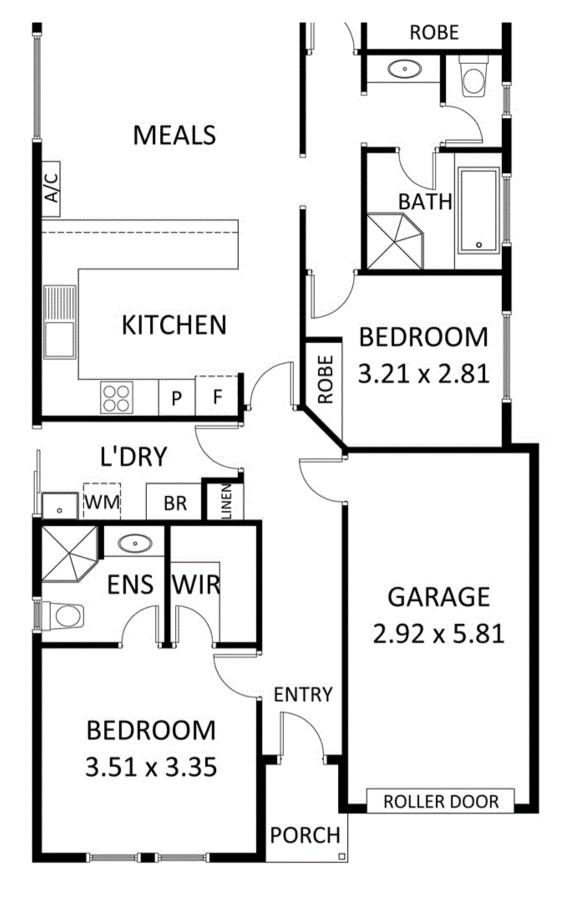

## IMMACULATELY PRESENTED IN ROSEWOOD GROVE ESTATE

Superbly positioned and surrounded by other new homes this appealing home provides a fantastic opportunity for first home buyers and investors.

Offering spacious accommodation including 3 bedrooms, the main with ensuite and walk in robe, bedrooms 2 & 3 with 2 door built in robes. The attractive kitchen offers plenty of cupboards and loads of bench space as well as modern stainless steel appliances. The kitchen overlooks the generous open plan living and dining area with stunning floating timber floors. The living area leads out to a good sized low maintenance private rear garden.

The wet areas are very well finished, with the main bathroom consisting of a large vanity area, separate toilet, and sparkling shower and bath. There is also a linen cupboard in the vanity area and the hallway providing plenty of storage in the home.

## Office Details

Tusmore 457 Greenhill Road Tusmore SA 5065 Australia 08 8332 1488

The home also features a split system air conditioner for year round comfort. The separate laundry has built in cupboards and the secure fully enclosed garage has direct inside access making it easy to bring in the shopping.

## **ELIZABETH NORTH**8 Brampton Court

This drawing is for illustrative purposes only

All measurements are approximate and details intended to be relied upon should be independently verified.