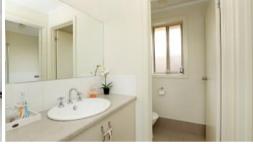

The wet areas are very well finished, with the main bathroom consisting of a large vanity area, separate toilet, and sparkling shower and bath. There is also a linen cupboard in the vanity area and the hallway providing plenty of storage in the home.