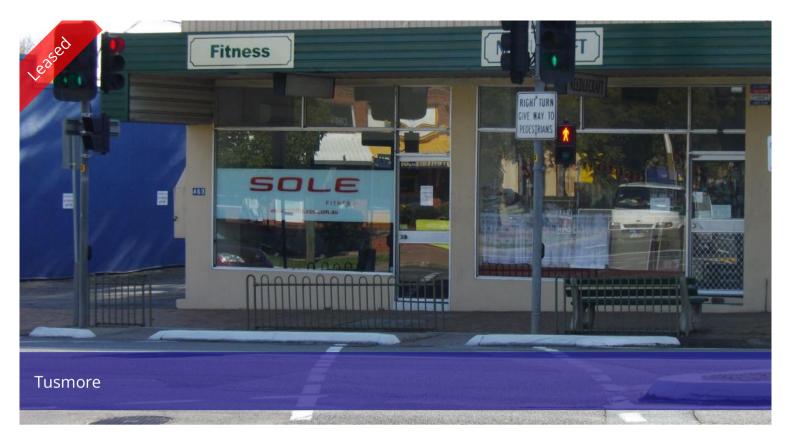

## HIGH EXPOSURE IN BUSY LOCATION

- retail / showroom area of 60 sqM (approx)
- rear storage capacity of additional 15sqM (approx)
- high volume passing traffic
- easy access
- versatile use
- ducted cooling

\$18,000 per Price

annum

Property

Commercial

Type

Property ID 27

Floor Area 80 m2