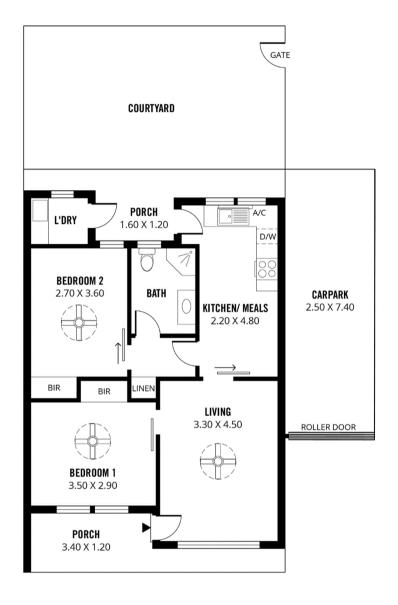

This exceptional home unit with a practical design comprises of 2 bedrooms, both with floor-to-ceiling built-in robes and stylish ceiling fans, a spacious living room that overlooks an attractive front garden, an upgraded kitchen with a stainless steel dishwasher adjacent to the dining area, a renovated bathroom with a semi-frameless shower screen and a separate upgraded laundry with a black flick mixer tap, modern feature tiles and space for an under-bench washing machine.

## Office Details

Tusmore 457 Greenhill Road Tusmore SA 5065 Australia 08 8332 1488

Outside the property features a private front lawn and garden as well as an appealing, fully enclosed and paved rear courtyard that is perfect for entertaining family and friends. You'll also find a convenient, secure carport with an auto roller door easily accessible from Fisher Street.

Scale in metres. This drawing is for illustration purposes only. All measurements are approximate and details intended to be relied upon should be independently verified.

Produced by The Fotobase Group