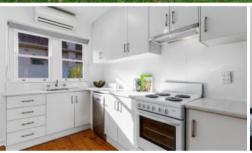

This exceptional home unit with a practical design comprises of 2 bedrooms, both with floor-to-ceiling built-in robes and stylish ceiling fans, a spacious living room that overlooks an attractive front garden, an upgraded kitchen with a stainless steel dishwasher adjacent to the dining area, a renovated bathroom with a semi-frameless shower screen and a separate upgraded laundry with a black flick mixer tap, modern feature tiles and space for an under-bench washing machine.