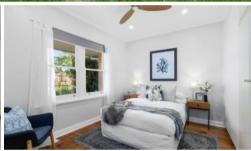

This exceptional home unit with a practical design comprises of 2 bedrooms, both with floor-to-ceiling built-in robes and stylish ceiling fans, a spacious living room that overlooks an attractive front garden, an upgraded kitchen with a stainless steel dishwasher adjacent to the dining area, a renovated bathroom with a semi-frameless shower screen and a separate upgraded laundry with a black flick mixer tap, modern feature tiles and space for an under-bench washing machine.