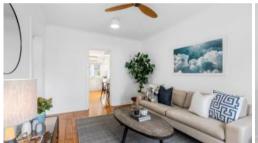

This exceptional home unit with a practical design comprises of 2 bedrooms, both with floor-to-ceiling built-in robes and stylish ceiling fans, a spacious living room that overlooks an attractive front garden, an upgraded kitchen with a stainless steel dishwasher adjacent to the dining area, a renovated bathroom with a semi-frameless shower screen and a separate upgraded laundry with a black flick mixer tap, modern feature tiles and space for an under-bench washing machine.

Other features include a bright, light and airy interior, split system air-conditioning, LED lighting and golden polished timber floorboards throughout. △ 2 ← 1 ← 3

\$400.00 per

week

Property

Rental

Type

Property ID 1771