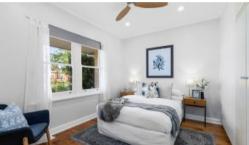

This exceptional home unit with a practical design comprises of 2 bedrooms, both with floor-to-ceiling built-in robes and stylish ceiling fans, a spacious living room that overlooks an attractive front garden, an upgraded kitchen with a stainless steel dishwasher adjacent to the dining area, a renovated bathroom with a semi-frameless shower screen and a separate upgraded laundry with a black flick mixer tap, modern feature tiles and space for an under-bench washing machine.