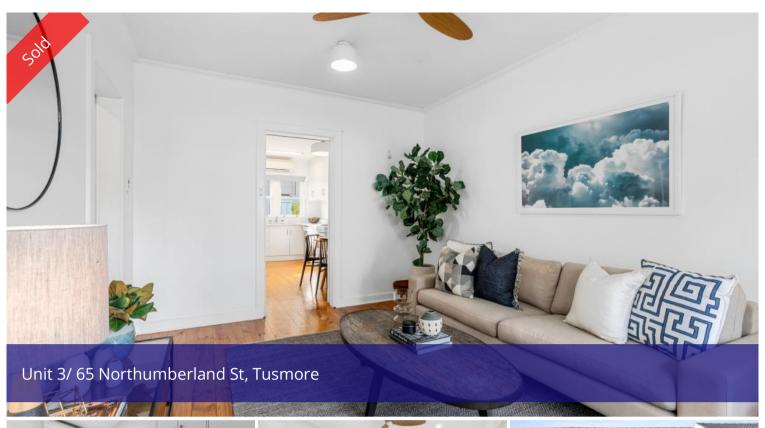

This exceptional home unit with a practical design comprises of 2 bedrooms, both with floor-to-ceiling built-in robes and stylish ceiling fans, a spacious living room that overlooks an attractive front garden, an upgraded kitchen with a stainless steel dishwasher adjacent to the dining area, a renovated bathroom with a semi-frameless shower screen and a separate upgraded laundry with a black flick mixer tap, modern feature tiles and space for an under-bench washing machine.

Other features include a bright, light and airy interior, split system air-conditioning, LED lighting and golden polished

△ 2 ← 1 ← 1

Price SOLD

Property Type Residential

Property ID 1762