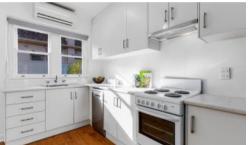

This exceptional home unit with a practical design comprises of 2 bedrooms, both with floor-to-ceiling built-in robes and stylish ceiling fans, a spacious living room that overlooks an attractive front garden, an upgraded kitchen with a stainless steel dishwasher adjacent to the dining area, a renovated bathroom with a semi-frameless shower screen and a separate upgraded laundry with a black flick mixer tap, modern feature tiles and space for an under-bench washing machine.