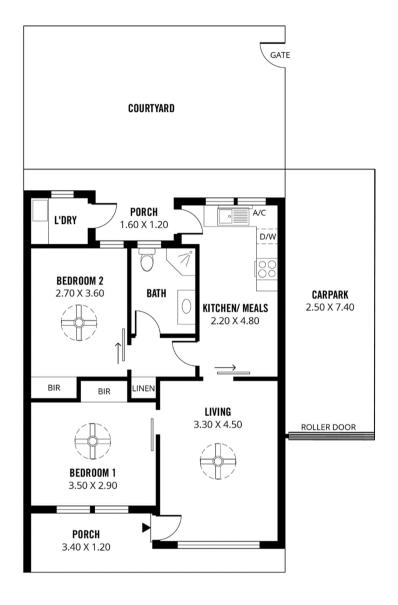

This exceptional home unit with a practical design comprises of 2 bedrooms, both with floor-to-ceiling built-in robes and stylish ceiling fans, a spacious living room that overlooks an attractive front garden, an upgraded kitchen with a stainless steel dishwasher adjacent to the dining area, a renovated bathroom with a semi-frameless shower screen and a separate upgraded laundry with a black flick mixer tap, modern feature tiles and space for an under-bench washing machine.

## Office Details

Tusmore 457 Greenhill Road Tusmore SA 5065 Australia 08 8332 1488

timber floorboards throughout.

Outside the property features a private front lawn and garden as well as an appealing, fully enclosed and paved rear courtyard that is perfect for entertaining family and friends. You'll also find a convenient, secure carport with an auto roller door easily accessible from Fisher Street.

The unit is among a small group of 5 superbly located just a short stroll from scenic Tusmore Park, excellent public transport and outstanding local facilities such as the George Bolton Swimming Centre and the Burnside Library. Situated less than 5km from the Adelaide CBD, the property represents a wonderful opportunity to call this ever-popular eastern suburb home.

Scale in metres. This drawing is for illustration purposes only. All measurements are approximate and details intended to be relied upon should be independently verified.

Produced by The Fotobase Group