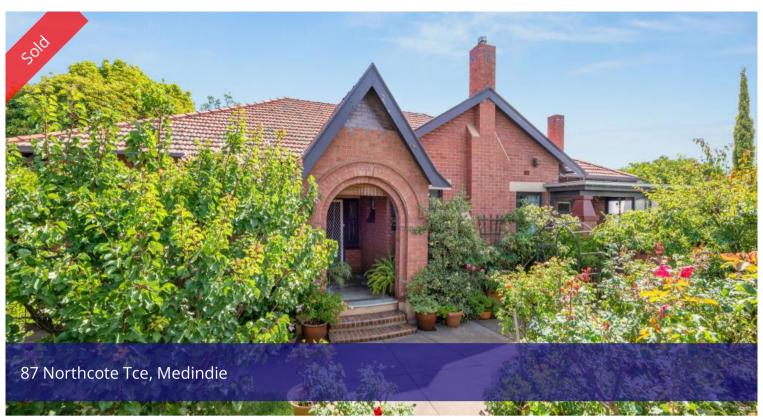

## Classic Character Home on a Large Allotment

This is a fantastic opportunity to purchase a character home sited on approximately 815 square metres in a prominent position at an affordable level in sought after Medindie.

This gracious home tucked privately behind a high brick fence is laden with original character features such as intricate leadlight windows, high white ornate ceilings, decorative fretwork and polished timber floorboards.

The choice is yours to instantly move-in to this very livable home or upgrade to your own taste. This is a rare and exciting chance to secure a fabulous home in Medindie with all the appeal and charm you would expect from a desirable character Gentleman's Bungalow.