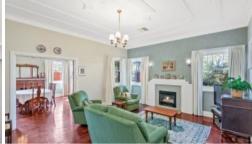

This gracious home tucked privately behind a high brick fence is laden with original character features such as intricate leadlight windows, high white ornate ceilings, decorative fretwork and polished timber floorboards.

Beyond the archway of the traditional front porch you'll find an elegant formal entrance, three double bedrooms in addition to a rear study (or if required a fourth bedroom), a generous living room with a gas feature fireplace, a formal dining room with patio access, a solid timber dine-in kitchen with gas cooking, two bathrooms and a rear sun-room with tessellated tiling and laundry facilities. Other features include ducted reverse cycle air-conditioning, split system air-conditioning, built-in robes and pendant lighting.