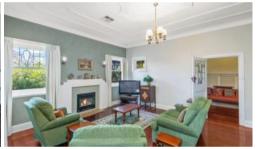

This gracious home tucked privately behind a high brick fence is laden with original character features such as intricate leadlight windows, high white ornate ceilings, decorative fretwork and polished timber floorboards.

Beyond the archway of the traditional front porch you'll find an elegant formal entrance, three double bedrooms in addition to a rear study (or if required a fourth bedroom), a generous living room with a gas feature fireplace, a formal dining room with patio access, a solid timber dine-in kitchen with gas cooking, two bathrooms and a rear sun-room with tessellated tiling and laundry facilities. Other features include ducted reverse cycle air-conditioning, split system air-conditioning, built-in robes and pendant lighting.