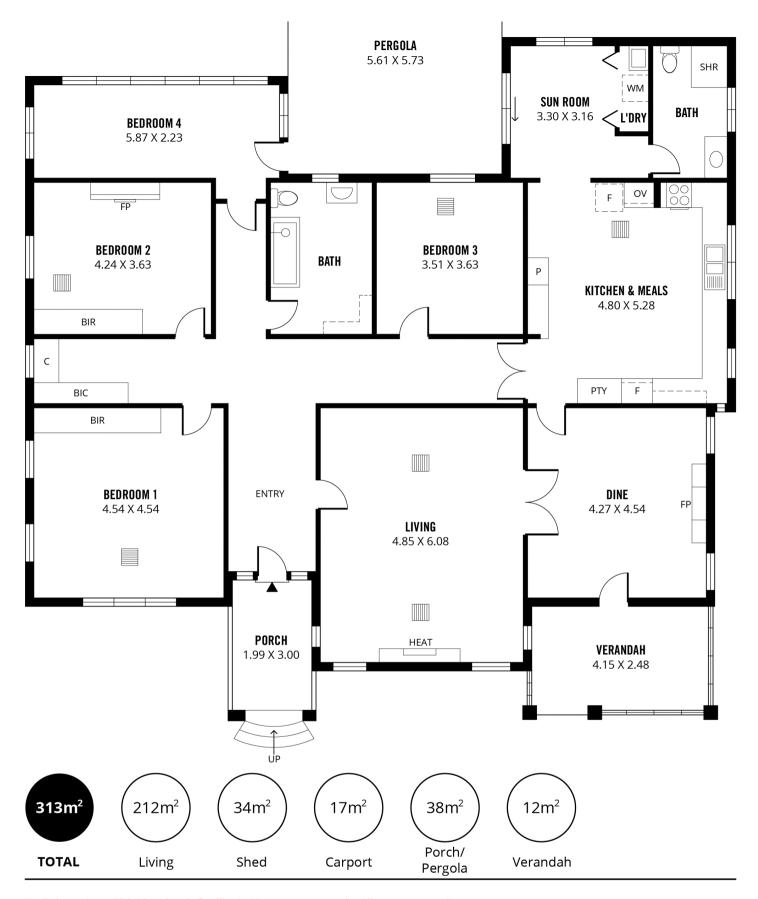

Beyond the archway of the traditional front porch you'll find an elegant formal entrance, three double bedrooms in addition to a rear study (or if required a fourth bedroom), a generous living room with a gas feature fireplace, a formal dining room with patio access, a solid timber dine-in kitchen with gas cooking, two bathrooms and a rear sun-room with tessellated tiling and laundry facilities. Other features include ducted reverse cycle air-conditioning, split system air-conditioning, built-in robes and pendant lighting.

## Office Details

Tusmore
457 Greenhill Road Tusmore
SA 5065 Australia
08 8332 1488

Outside the home has attractive gardens with plenty of room for outdoor entertaining in addition to a double garage, a carport and space for further vehicles to park off-street on the generous driveway.