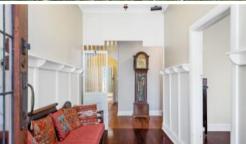

This gracious home tucked privately behind a high brick fence is laden with original character features such as intricate leadlight windows, high white ornate ceilings, decorative fretwork and polished timber floorboards.

Beyond the archway of the traditional front porch you'll find an elegant formal entrance, three double bedrooms in addition to a rear study (or if required a fourth bedroom), a generous living room with a gas feature fireplace, a formal dining room with patio access, a solid timber dine-in kitchen with gas cooking, two bathrooms and a rear sun-room with tessellated tiling and laundry facilities. Other features include ducted reverse cycle air-conditioning, split system air-conditioning, built-in robes and pendant lighting.