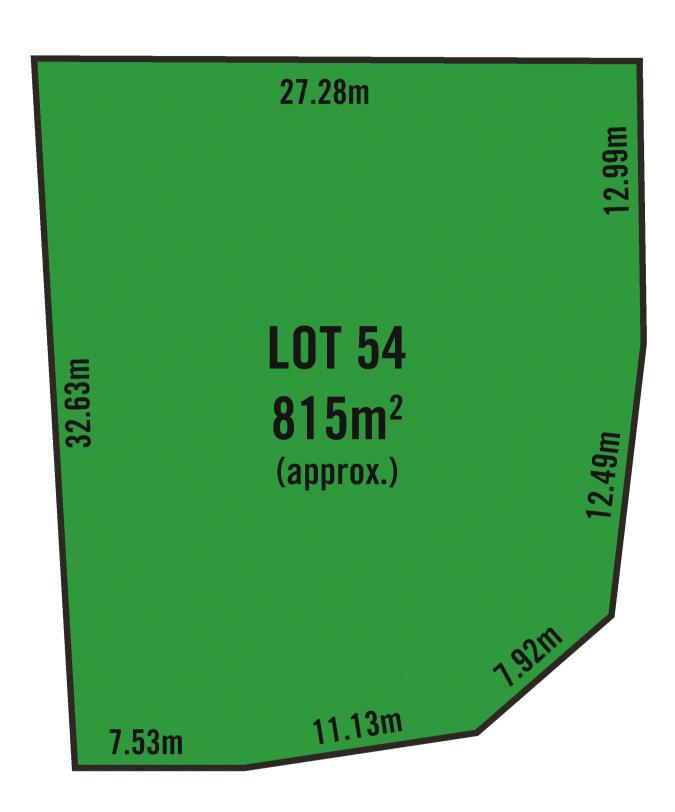

## Classic Character Home on a Large Allotment

This is a fantastic opportunity to purchase a character home sited on approximately 815 square metres in a prominent position at an affordable level in sought after Medindie.

△ 4 △ 2 △ 3 □ 815 m2

Price SOLD

Property Type Residential

Property ID 1735

Land Area 815 m2