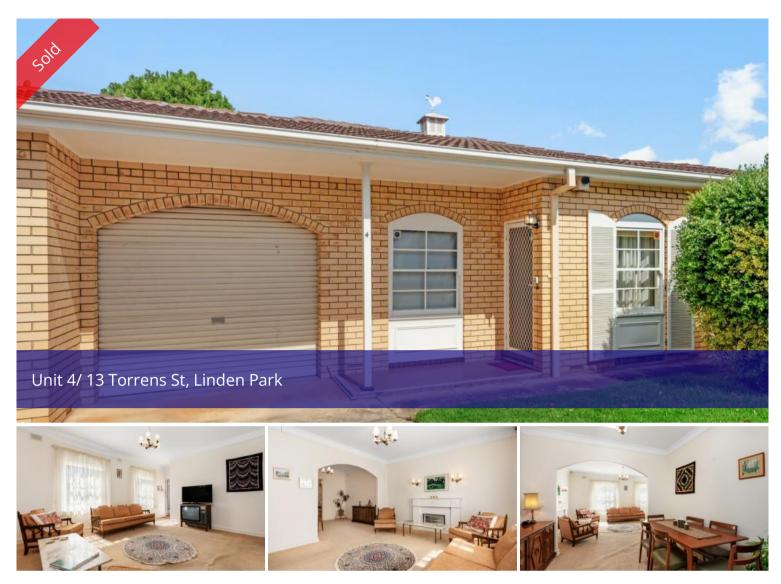

Offers Now Closing Monday, 31st January at 5:00pm

This appealing single story unit is superbly located within the Linden Park Primary and Glenunga International High School zones and is well positioned at the rear of a small group.

Offering generous size accommodation the property comprises of 2 good size bedrooms including the master bedroom with split system air-conditioning and built-in robes, an above average size living room with an abundance of natural light that streams through large picture windows, formal dining adjacent the living room, a large kitchen, an attractive bathroom with a full bath, a separate toilet and laundry.

Other features include a ceiling fan in bedroom 2 and a secure lock-up garage under the main roof with an auto door. You'll also find pedestrian access through to the rear and a rear porch that overlooks a beautiful, fully enclosed garden with plenty of room for outdoor entertaining.