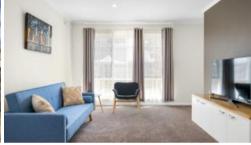

Offering spacious accommodation, the property comprises of a generous living room overlooking a large front lawn area, 2 good size bedrooms including the master bedroom with built-in robes, an upgraded kitchen with a large pantry and stainless steel appliances (including a gas cook-top), a stylish, fully tiled bathroom with a semi-frameless shower screen and a renovated, separate, fully tiled laundry.