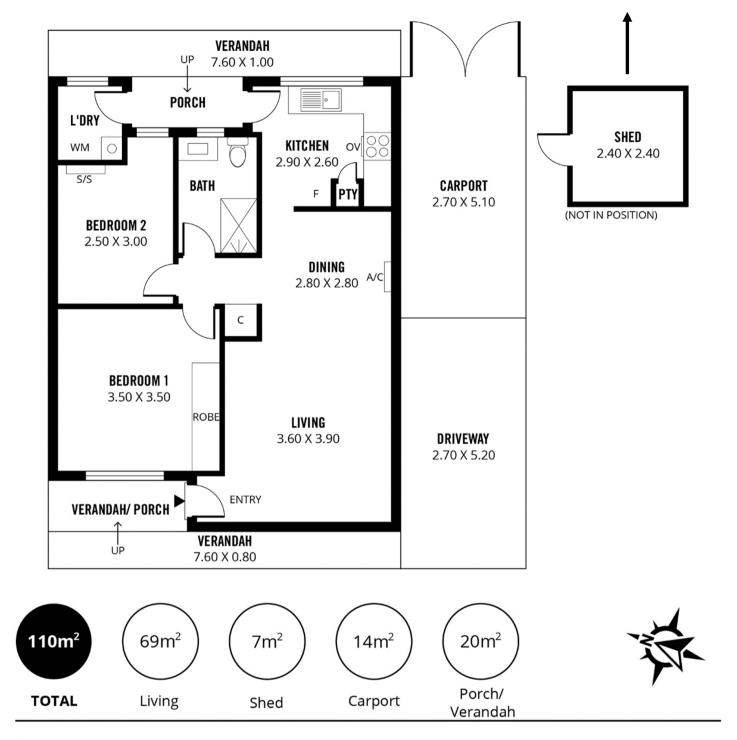

Offering spacious accommodation, the property comprises of a generous living room overlooking a large front lawn area, 2 good size bedrooms including the master bedroom with built-in robes, an upgraded kitchen with a large pantry and stainless steel appliances (including a gas cook-top), a stylish, fully tiled bathroom with a semi-frameless shower screen and a renovated, separate, fully tiled laundry.

Other features include reverse cycle and split system airconditioning, LED lighting throughout, a large storage cupboard, good size garden shed and an undercover carport with driveway space for parking a further vehicle off-street.

Scale in metres. This drawing is for illustration purposes only. All measurements are approximate and details intended to be relied upon should be independently verified.

Produced by The Fotobase Group