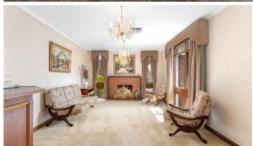

The home comprises of a formal entry, a generous size living room with a built-in bar, an adjacent formal dining room, 3 double size bedrooms plus a study, the master bedroom with a walk-in robe and ensuite and the others with large built-in robes, a kitchen with upgraded appliances, a good size family room leading to a paved patio that provides excellent indoor/outdoor entertaining space, the main bathroom with a bath, a separate lavatory and laundry.