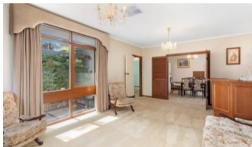

The home comprises of a formal entry, a generous size living room with a built-in bar, an adjacent formal dining room, 3 double size bedrooms plus a study, the master bedroom with a walk-in robe and ensuite and the others with large built-in robes, a kitchen with upgraded appliances, a good size family room leading to a paved patio that provides excellent indoor/outdoor entertaining space, the main bathroom with a bath, a separate lavatory and laundry.