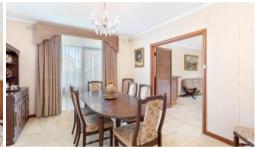

The home comprises of a formal entry, a generous size living room with a built-in bar, an adjacent formal dining room, 3 double size bedrooms plus a study, the master bedroom with a walk-in robe and ensuite and the others with large built-in robes, a kitchen with upgraded appliances, a good size family room leading to a paved patio that provides excellent indoor/outdoor entertaining space, the main bathroom with a bath, a separate lavatory and laundry.