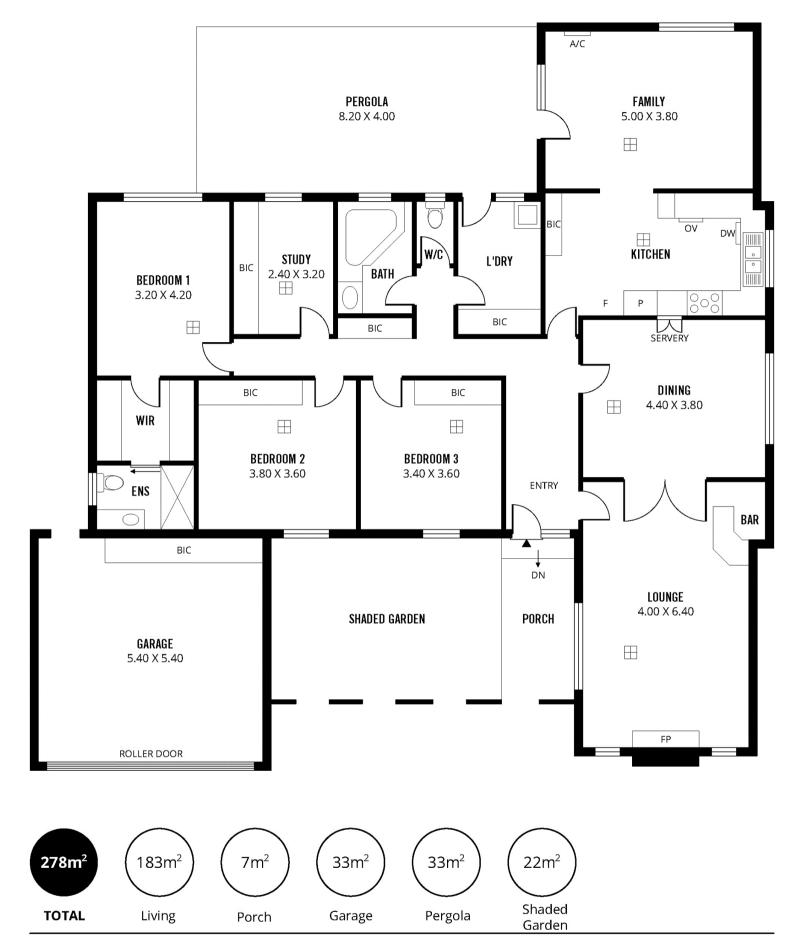

The home comprises of a formal entry, a generous size living room with a built-in bar, an adjacent formal dining room, 3 double size bedrooms plus a study, the master bedroom with a walk-in robe and ensuite and the others with large built-in robes, a kitchen with upgraded appliances, a good size family room leading to a paved patio that provides excellent indoor/outdoor entertaining space, the main bathroom with a bath, a separate lavatory and laundry.

Among the many features you will find ducted reverse cycle airconditioning, a Miele stainless steel dishwasher and solar hot water. △ 3 ← 2 ← 2

Price SOLD

Property Type Residential

Property ID 1722