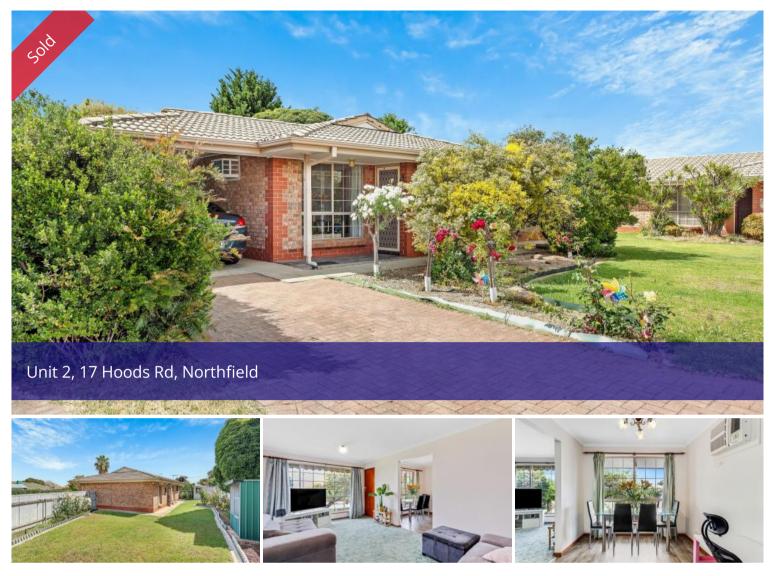

## Spacious Freestanding Unit with a Huge Backyard

If you're in the market for a unit with a difference look no further! This spacious 2 bedroom freestanding unit boasting comfortable accommodation, undercover parking and a huge backyard is a rare find!

One of only 3 units in the group and quietly located at the end of a long tree-lined driveway. The unit is set well back from the road offering complete privacy.

Features you will love about this home include:

- 2 comfortable bedrooms both with built-in robes
- A functional kitchen with a gas cooker and twin sinks
- A separate lounge and separate dining room with a wall mounted reverse cycle air-conditioner
- A neat bathroom including a bath and a shower with a separate toilet
- Roller security shutters on rear facing windows
- A large laundry with plenty of storage space

## **Office Details**

Tusmore 457 Greenhill Road Tusmore SA 5065 Australia 08 8332 1488

- An undercover carport and garden shed
- A huge enclosed back-yard and a low maintenance front garden

This is a fantastic opportunity for first home buyers or investors looking for that property with something extra. Close to local shops including the Northgate Shopping Centre, near to Stockade Botanical Park, Public Transport, Roma Mitchell Secondary School and Northfield Primary School.