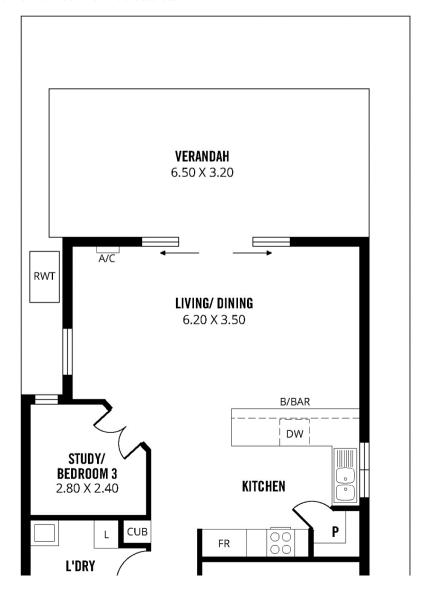

Offering spacious accommodation, the home comprises of a separate entrance hall, 2 double bedrooms and a study, generous open plan living and dining adjacent an impressive kitchen, a 2-way bathroom providing an ensuite to the main bedroom, a separate laundry and a secure garage with an auto door and internal access. Other features include attractive floating floors, split system air-conditioning, a dishwasher, built-in robes, ceiling fans and further off-street parking in the driveway.

## Office Details

Tusmore

457 Greenhill Road Tusmore

SA 5065 Australia

08 8332 1488

Double doors lead from the family room to a pitched verandah which provides ample space for all-weather outdoor entertaining your family and friends while overlooking a good size, fully enclosed, private courtyard garden.

Scale in metres. This drawing is for illustration purposes only. All measurements are approximate and details intended to be relied upon should be independently verified.

Produced by The Fotobase Group