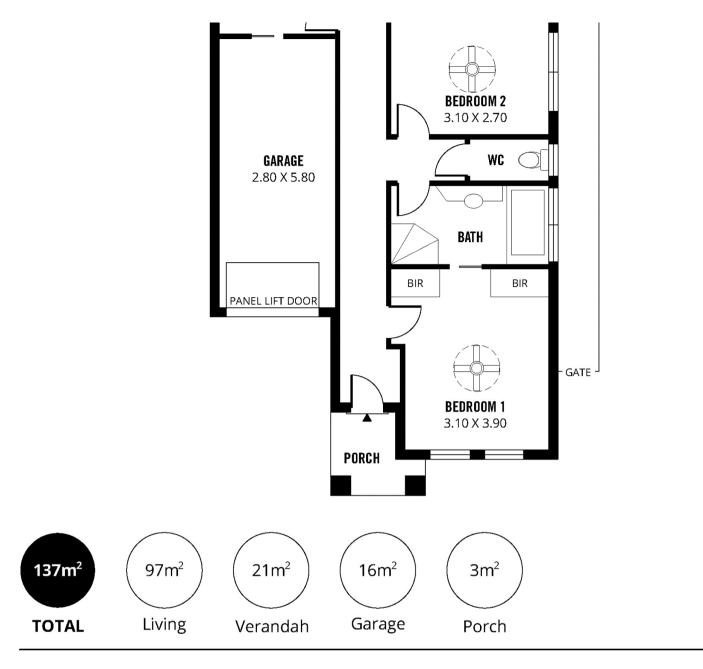

Offering spacious accommodation, the home comprises of a separate entrance hall, 2 double bedrooms and a study, generous open plan living and dining adjacent an impressive kitchen, a 2-way bathroom providing an ensuite to the main bedroom, a separate laundry and a secure garage with an auto door and internal access. Other features include attractive floating floors, split system air-conditioning, a dishwasher, built-in robes, ceiling fans and further off-street parking in the driveway.

Scale in metres. This drawing is for illustration purposes only. All measurements are approximate and details intended to be relied upon should be independently verified.

Produced by The Fotobase Group