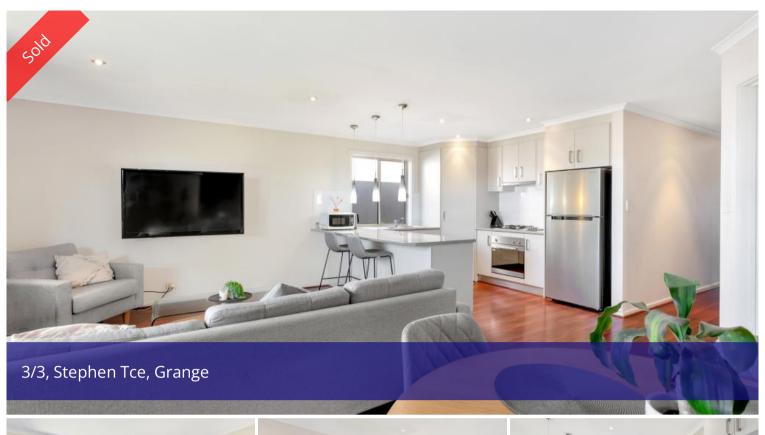

Offering spacious accommodation, the home comprises of a separate entrance hall, 2 double bedrooms and a study, generous open plan living and dining adjacent an impressive kitchen, a 2-way bathroom providing an ensuite to the main bedroom, a separate laundry and a secure garage with an auto door and internal access. Other features include attractive floating floors, split system air-conditioning, a dishwasher, built-in robes, ceiling fans and further off-street parking in the driveway.