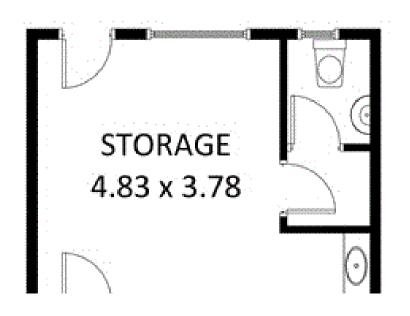

Approx. 76sqm of space suitable for a diverse variety of retail, office or small-scale consulting.

Your customers and staff will appreciate the free rear car parking and the abundance of Public Transport available to and from this location.

Fully self-contained with split system air-conditioning, a private WC and kitchen facilities.

A Historic C1884 purpose-built building and long-standing home to local business for more than a century.

| Price       | \$21,350 PA (+ |
|-------------|----------------|
|             | GST)           |
| Property    | Commercial     |
| Туре        |                |
| Property ID | 1687           |
| Office Area | 76 m2          |

## EASTWOOD Shop 1, 73-79 Glen Osmond Road

This drawing is for illustrative purposes only All measurements are approximate and details intended to be relied upon should be independently verified.