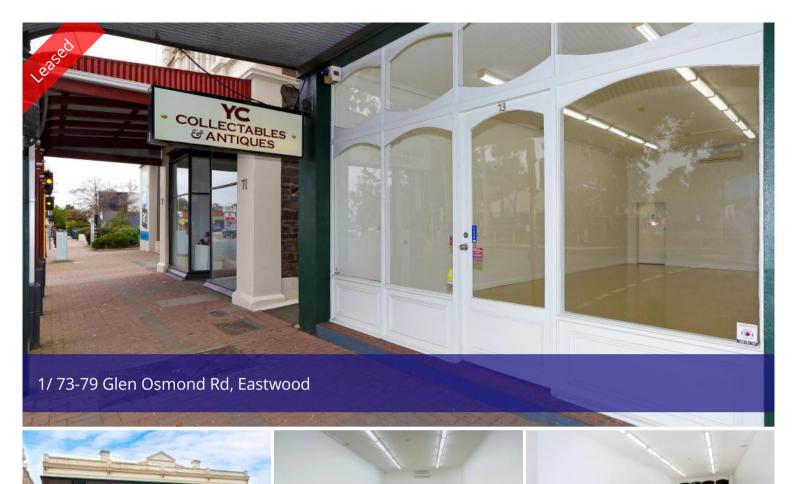

## Superb City Fringe Position

Establish your business on the City fringe just 2kms from the CBD.

This is your opportunity to increase your profile within a high exposure location on an arterial road alongside a mix of boutique retailers, service providers, offices, residential accommodation, popular restaurants and cafes.

Approx. 76sqm of space suitable for a diverse variety of retail, office or small-scale consulting.

Your customers and staff will appreciate the free rear car parking and the abundance of Public Transport available to and from this location.

Fully self-contained with split system air-conditioning, a private WC and kitchen facilities.

A Historic C1884 purpose-built building and long-standing home to local business for more than a century.

| Price       | \$21,350 PA (+ |
|-------------|----------------|
|             | GST)           |
| Property    | Commercial     |
| Туре        |                |
| Property ID | 1687           |
| Office Area | 76 m2          |

## Office Details

Tusmore 457 Greenhill Road Tusmore SA 5065 Australia 08 8332 1488

Located within the main street of the local community and better known as the Eastwood Precinct enjoying a high volume of foot traffic.