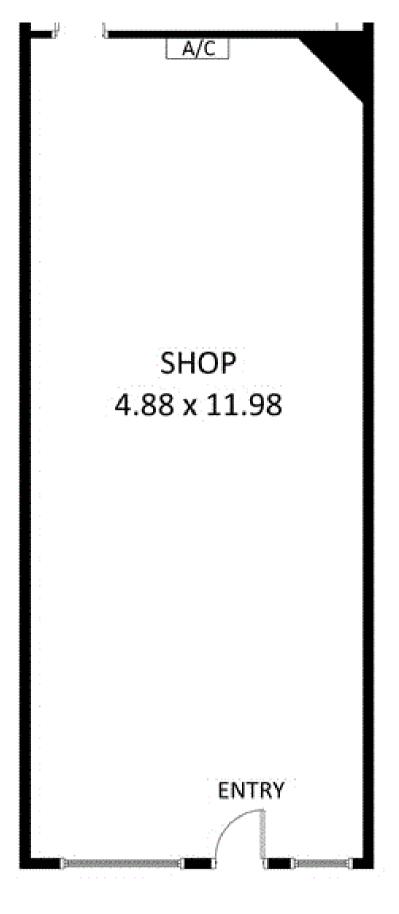

Approx. 76sqm of space suitable for a diverse variety of retail, office or small-scale consulting.

Your customers and staff will appreciate the free rear car parking and the abundance of Public Transport available to and from this location.

Fully self-contained with split system air-conditioning, a private WC and kitchen facilities.

A Historic C1884 purpose-built building and long-standing home to local business for more than a century.

| Price       | \$21,350 PA (+ |
|-------------|----------------|
|             | GST)           |
| Property    | Commercial     |
| Туре        |                |
| Property ID | 1687           |
| Office Area | 76 m2          |

## EASTWOOD Shop 1, 73-79 Glen Osmond Road

This drawing is for illustrative purposes only All measurements are approximate and details intended to be relied upon should be independently verified.