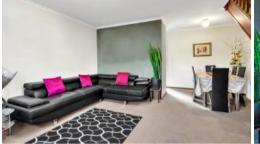

Offering spacious accommodation including a generous lounge and dining room that overlook an easy-care front garden, an appealing separate kitchen with plenty of cupboard space, 2 good size bedrooms (the main with access to a private balcony), an upgraded bathroom with mosaic feature and floor-to-ceiling wall tiles, a separate laundry and second lavatory. Other features include ceiling fans, split system air-conditioning, colonial front windows, a staircase with a turned timber balustrade and a neutral interior colour theme.