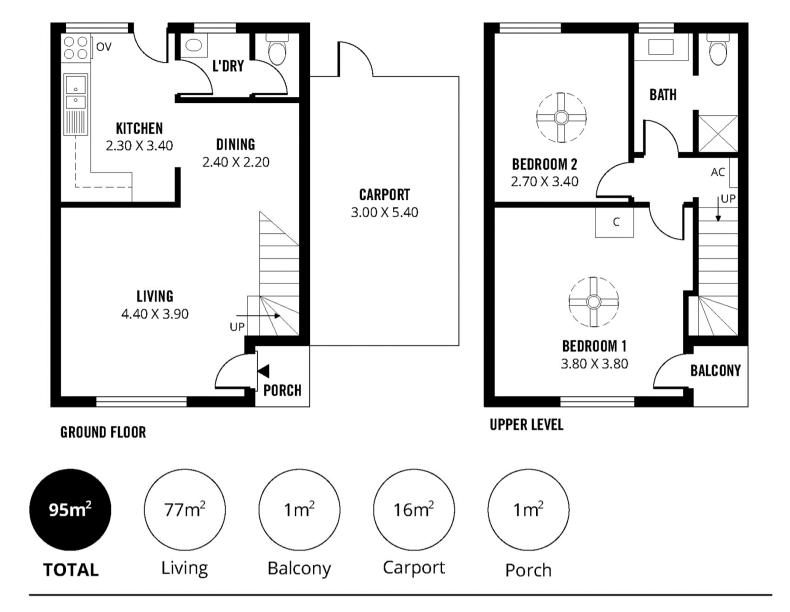

Offering spacious accommodation including a generous lounge and dining room that overlook an easy-care front garden, an appealing separate kitchen with plenty of cupboard space, 2 good size bedrooms (the main with access to a private balcony), an upgraded bathroom with mosaic feature and floor-to-ceiling wall tiles, a separate laundry and second lavatory. Other features include ceiling fans, split system air-conditioning, colonial front windows, a staircase with a turned timber balustrade and a neutral interior colour theme.

Outside there is a large, fully enclosed paved rear courtyard garden that can also be accessed through a gate at the rear of the single carport. In addition to the carport, there's room to △ 2 ← 1 ← 1

Scale in metres. This drawing is for illustration purposes only. All measurements are approximate and details intended to be relied upon should be independently verified. **Produced by The Fotobase Group**