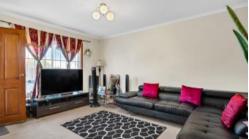

Offering spacious accommodation including a generous lounge and dining room that overlook an easy-care front garden, an appealing separate kitchen with plenty of cupboard space, 2 good size bedrooms (the main with access to a private balcony), an upgraded bathroom with mosaic feature and floor-to-ceiling wall tiles, a separate laundry and second lavatory. Other features include ceiling fans, split system air-conditioning, colonial front windows, a staircase with a turned timber balustrade and a neutral interior colour theme.