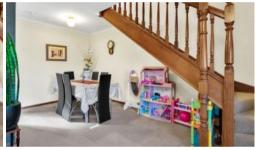

Offering spacious accommodation including a generous lounge and dining room that overlook an easy-care front garden, an appealing separate kitchen with plenty of cupboard space, 2 good size bedrooms (the main with access to a private balcony), an upgraded bathroom with mosaic feature and floor-to-ceiling wall tiles, a separate laundry and second lavatory. Other features include ceiling fans, split system air-conditioning, colonial front windows, a staircase with a turned timber balustrade and a neutral interior colour theme.