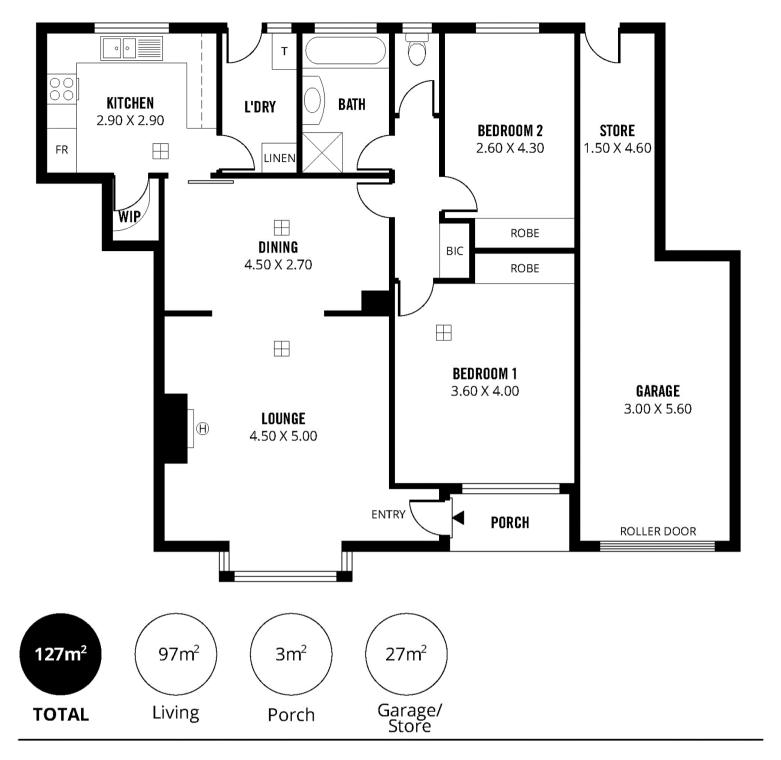

With a roomy lounge and an adjacent formal dining room there is plenty of open plan living space, both bedrooms have built-in robes and the upgraded kitchen features a large walk-in pantry. The renovated bathroom has a full bath while the separate laundry and toilet have also been upgraded. Other features include attractive polished timber floorboards throughout and ducted air-conditioning.

Outside there is a generously proportioned, fully enclosed rear courtyard that is perfect for outdoor entertaining and a large garage with an auto door which has additional storage space. Separated by garages there are no other common walls.

Scale in metres. This drawing is for illustration purposes only. All measurements are approximate and details intended to be relied upon should be independently verified. **Produced by The Fotobase Group**