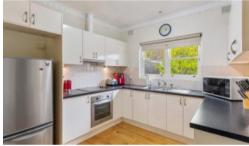

With a roomy lounge and an adjacent formal dining room there is plenty of open plan living space, both bedrooms have built-in robes and the upgraded kitchen features a large walk-in pantry. The renovated bathroom has a full bath while the separate laundry and toilet have also been upgraded. Other features include attractive polished timber floorboards throughout and ducted air-conditioning.