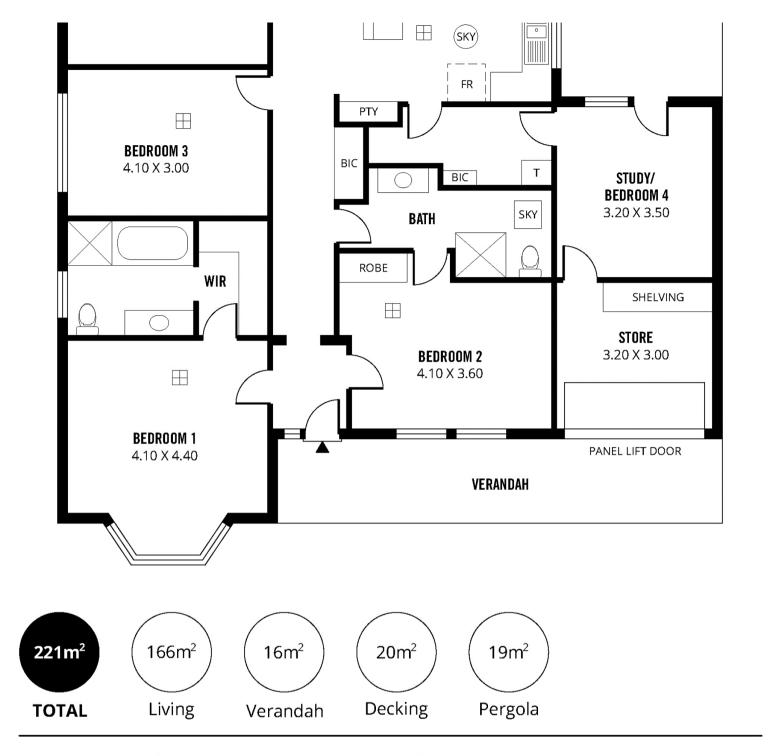

## 4 Bedrooms and Off-street Parking for 2 Cars

Situated in the exclusive gated community of "Mira Monte', this elegant single storey home offers generous accommodation including 3 double bedrooms and a study or fourth bedroom depending on your requirements.

Behind the quaint heritage style exterior, you will also find a large open plan living room with adjacent dining that leads to the outdoor patio and entertaining area, the modern, upgraded kitchen offers gas cooking and a Bosch dishwasher, there's a large two-way bathroom in addition to an en-suite as well as a good size laundry. Other features include ducted reverse cycle air-conditioning and an intercom to the secure entrance gate of the estate.

Scale in metres. This drawing is for illustration purposes only. All measurements are approximate and details intended to be relied upon should be independently verified.

Produced by The Fotobase Group