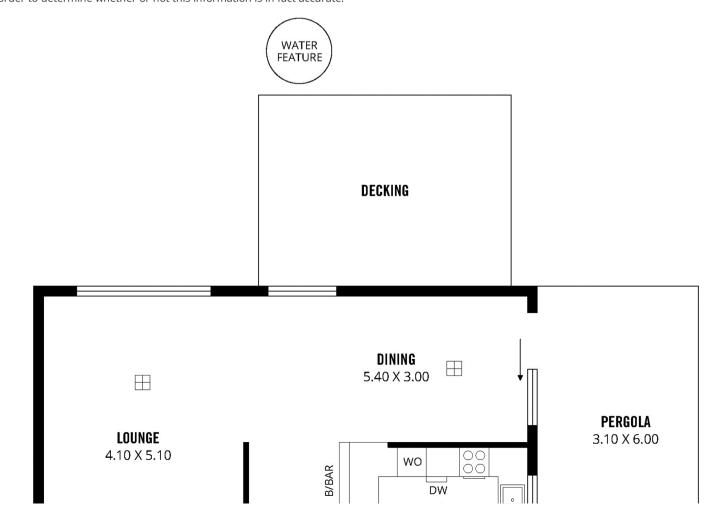

Behind the quaint heritage style exterior, you will also find a large open plan living room with adjacent dining that leads to the outdoor patio and entertaining area, the modern, upgraded kitchen offers gas cooking and a Bosch dishwasher, there's a large two-way bathroom in addition to an en-suite as well as a good size laundry. Other features include ducted reverse cycle air-conditioning and an intercom to the secure entrance gate of the estate.

Outside there is a undercover, paved pergola area in addition to a timber deck overlooking the appealing easy care garden that provides a fantastic space for entertaining family and friends. There is also a handy storage garage that could easily be △ 4 🖺 2

Scale in metres. This drawing is for illustration purposes only. All measurements are approximate and details intended to be relied upon should be independently verified.

Produced by The Fotobase Group