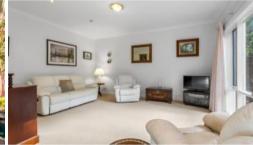

Behind the quaint heritage style exterior, you will also find a large open plan living room with adjacent dining that leads to the outdoor patio and entertaining area, the modern, upgraded kitchen offers gas cooking and a Bosch dishwasher, there's a large two-way bathroom in addition to an en-suite as well as a good size laundry. Other features include ducted reverse cycle air-conditioning and an intercom to the secure entrance gate of the estate.