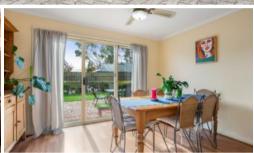

Adjacent a reserve, this superbly located property comprises of 2 bedrooms (both with built-in robes), a generous size living room which overlooks the front lawn, an open plan kitchen/dining room that leads to the outdoor entertaining area, an attractive bathroom with full bath and a good size separate laundry. Other features include split system airconditioning and ceiling fans.

Outside the fully enclosed rear courtyard offers an incredible amount of outdoor space with a large lawn area surrounded by attractive gardens. There's excellent parking with a garage that has rear access through to the backyard and additional parking in the driveway.