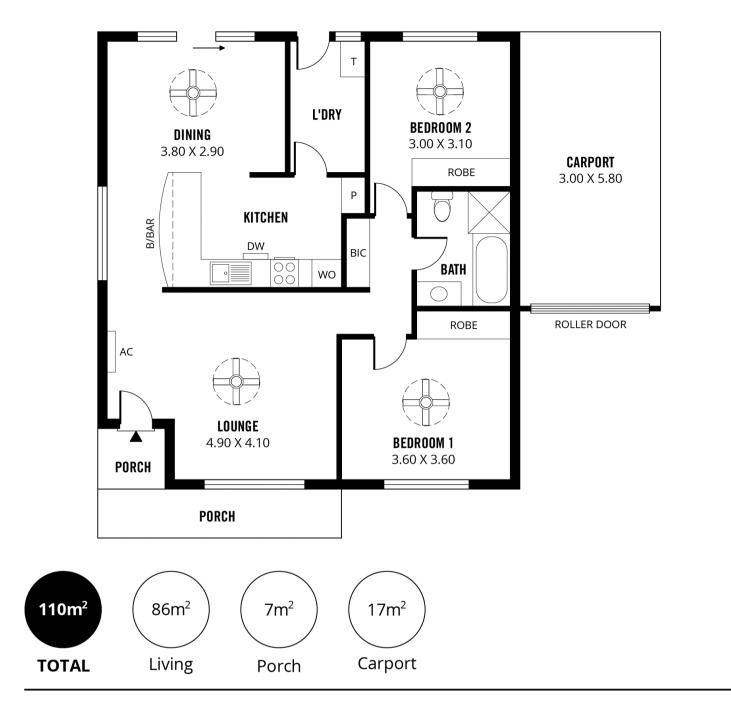

Adjacent a reserve, this superbly located property comprises of 2 bedrooms (both with built-in robes), a generous size living room which overlooks the front lawn, an open plan kitchen/dining room that leads to the outdoor entertaining area, an attractive bathroom with full bath and a good size separate laundry. Other features include split system airconditioning and ceiling fans.

Outside the fully enclosed rear courtyard offers an incredible amount of outdoor space with a large lawn area surrounded by attractive gardens. There's excellent parking with a garage that has rear access through to the backyard and additional parking in the driveway.

Scale in metres. This drawing is for illustration purposes only. All measurements are approximate and details intended to be relied upon should be independently verified.

Produced by The Fotobase Group