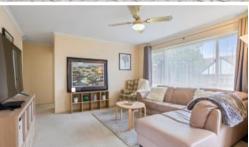

Adjacent a reserve, this superbly located property comprises of 2 bedrooms (both with built-in robes), a generous size living room which overlooks the front lawn, an open plan kitchen/dining room that leads to the outdoor entertaining area, an attractive bathroom with full bath and a good size separate laundry. Other features include split system airconditioning and ceiling fans.