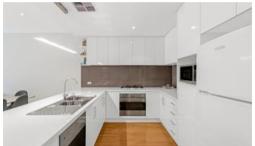

Offering generous accommodation, the property comprises of a separate entry hall, 3 very good size bedrooms including an outstanding master suite with a fitted walk-in robe, a stylish ensuite and balcony views to Saint Clair Oval, while bedrooms 2 and 3 have built-in robes. The spacious open plan living room is adjacent to a stunning kitchen with Caesarstone bench-tops and stainless steel Smeg appliances including a dishwasher and gas cook-top. The living area features attractive timber-look floating floors and opens onto a private fully enclosed rear courtyard that provides space for excellent outdoor entertaining. You'll also find convenient access to the nearby bike track from the rear courtyard.

## Office Details

Tusmore 457 Greenhill Road Tusmore SA 5065 Australia 08 8332 1488

Other features include - a beautiful main bathroom, a separate laundry, ducted reverse cycle air-conditioning, a security system and internal access from the secure garage with an auto panel lift door.