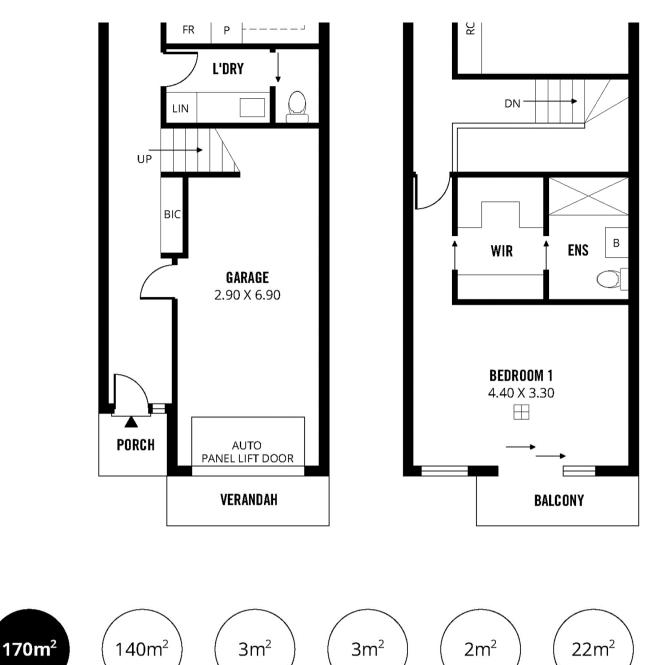

Offering generous accommodation, the property comprises of a separate entry hall, 3 very good size bedrooms including an outstanding master suite with a fitted walk-in robe, a stylish ensuite and balcony views to Saint Clair Oval, while bedrooms 2 and 3 have built-in robes. The spacious open plan living room is adjacent to a stunning kitchen with Caesarstone bench-tops and stainless steel Smeg appliances including a dishwasher and gas cook-top. The living area features attractive timber-look floating floors and opens onto a private fully enclosed rear courtyard that provides space for excellent outdoor entertaining. You'll also find convenient access to the nearby bike track from the rear courtyard.

## Office Details

Tusmore 457 Greenhill Road Tusmore SA 5065 Australia 08 8332 1488

Other features include - a beautiful main bathroom, a separate laundry, ducted reverse cycle air-conditioning, a security system and internal access from the secure garage with an auto panel lift door.

Verandah

Garage

Porch

Living

Balcony

**TOTAL**