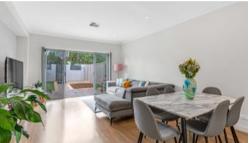

Offering generous accommodation, the property comprises of a separate entry hall, 3 very good size bedrooms including an outstanding master suite with a fitted walk-in robe, a stylish ensuite and balcony views to Saint Clair Oval, while bedrooms 2 and 3 have built-in robes. The spacious open plan living room is adjacent to a stunning kitchen with Caesarstone bench-tops and stainless steel Smeg appliances including a dishwasher and gas cook-top. The living area features attractive timber-look floating floors and opens onto a private fully enclosed rear courtyard that provides space for excellent outdoor entertaining. You'll also find convenient access to the nearby bike track from the rear courtyard.