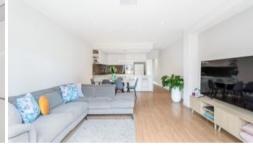

Offering generous accommodation, the property comprises of a separate entry hall, 3 very good size bedrooms including an outstanding master suite with a fitted walk-in robe, a stylish ensuite and balcony views to Saint Clair Oval, while bedrooms 2 and 3 have built-in robes. The spacious open plan living room is adjacent to a stunning kitchen with Caesarstone bench-tops and stainless steel Smeg appliances including a dishwasher and gas cook-top. The living area features attractive timber-look floating floors and opens onto a private fully enclosed rear courtyard that provides space for excellent outdoor entertaining. You'll also find convenient access to the nearby bike track from the rear courtyard.