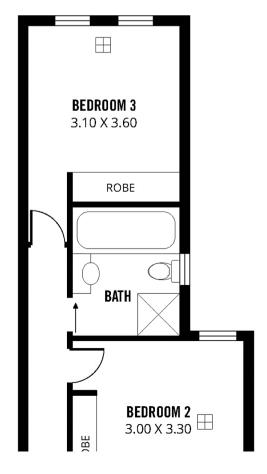

Offering generous accommodation, the property comprises of a separate entry hall, 3 very good size bedrooms including an outstanding master suite with a fitted walk-in robe, a stylish ensuite and balcony views to Saint Clair Oval, while bedrooms 2 and 3 have built-in robes. The spacious open plan living room is adjacent to a stunning kitchen with Caesarstone bench-tops and stainless steel Smeg appliances including a dishwasher and gas cook-top. The living area features attractive timber-look floating floors and opens onto a private fully enclosed rear courtyard that provides space for excellent outdoor entertaining. You'll also find convenient access to the nearby bike track from the rear courtyard.

## Office Details

Tusmore 457 Greenhill Road Tusmore SA 5065 Australia 08 8332 1488

Other features include - a beautiful main bathroom, a separate laundry, ducted reverse cycle air-conditioning, a security system and internal access from the secure garage with an auto panel lift door.