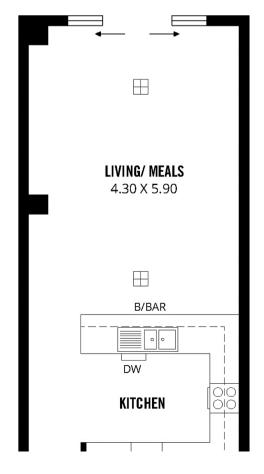

Offering generous accommodation, the property comprises of a separate entry hall, 3 very good size bedrooms including an outstanding master suite with a fitted walk-in robe, a stylish ensuite and balcony views to Saint Clair Oval, while bedrooms 2 and 3 have built-in robes. The spacious open plan living room is adjacent to a stunning kitchen with Caesarstone bench-tops and stainless steel Smeg appliances including a dishwasher and gas cook-top. The living area features attractive timber-look floating floors and opens onto a private fully enclosed rear courtyard that provides space for excellent outdoor entertaining. You'll also find convenient access to the nearby bike track from the rear courtyard.

## Office Details

Tusmore 457 Greenhill Road Tusmore SA 5065 Australia 08 8332 1488

Other features include - a beautiful main bathroom, a separate laundry, ducted reverse cycle air-conditioning, a security system and internal access from the secure garage with an auto panel lift door.