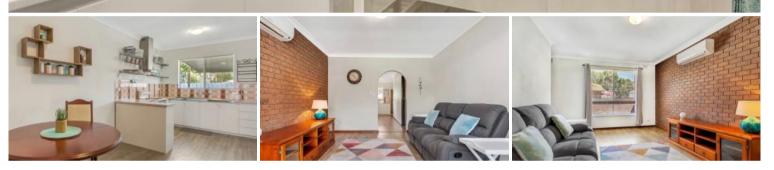

### **2 BEDROOM SPACIOUS UNIT**

Nestled away at the rear of the complex, this spacious unit features 2 good sized bedrooms (master with built in robe) and updated modern bathroom with separate toilet. The property also features a spacious lounge room with split system air conditioning, dining room which leads into the open plan eat-in kitchen with oven, cook-top, plenty of cupboard space. With ample backyard space bigger than the average unit, there is plenty of room to entertain with family and friends all year round. The laundry can also be found at the rear of the property with also access to the garage which features an extra storage space.