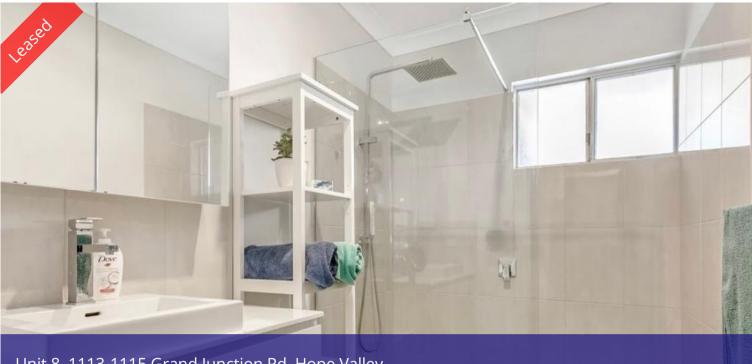

### **2 BEDROOM SPACIOUS UNIT**

Nestled away at the rear of the complex, this spacious unit features 2 good sized bedrooms (master with built in robe) and updated modern bathroom with separate toilet. The property also features a spacious lounge room with split system air conditioning, dining room which leads into the open plan eat-in kitchen with oven, cook-top, plenty of cupboard space. With ample backyard space bigger than the average unit, there is plenty of room to entertain with family and friends all year round. The laundry can also be found at the rear of the property with also access to the garage which features an extra storage space.