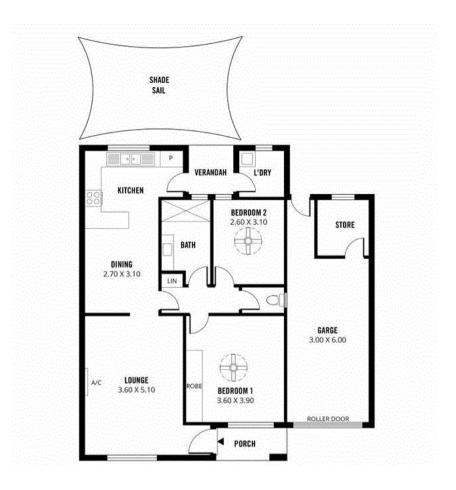

### **2 BEDROOM SPACIOUS UNIT**

Nestled away at the rear of the complex, this spacious unit features 2 good sized bedrooms (master with built in robe) and updated modern bathroom with separate toilet. The property also features a spacious lounge room with split system air conditioning, dining room which leads into the open plan eat-in kitchen with oven, cook-top, plenty of cupboard space. With ample backyard space bigger than the average unit, there is plenty of room to entertain with family and friends all year round. The laundry can also be found at the rear of the property with also access to the garage which features an extra storage space.