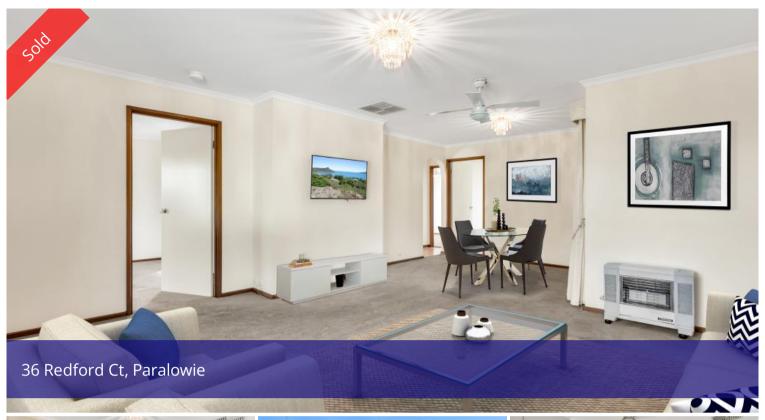

Offering good size accommodation including a generous lounge/dining room, 2 double bedrooms plus a separate office or potential 3<sup>rd</sup> bedroom, a large dine-in kitchen with a stainless steel oven and gas cook-top, a two-way bathroom servicing the main bedroom, a separate laundry with built-in storage and a large sunroom at the rear that leads to the undercover outdoor entertaining area.

Other features include - ducted air-conditioning, ceiling fans, gas heating, a walk-in robe in the main bedroom, built-in robes in the second bedroom and roller shutters on the front windows.

△ 2 ← 1 ← 5