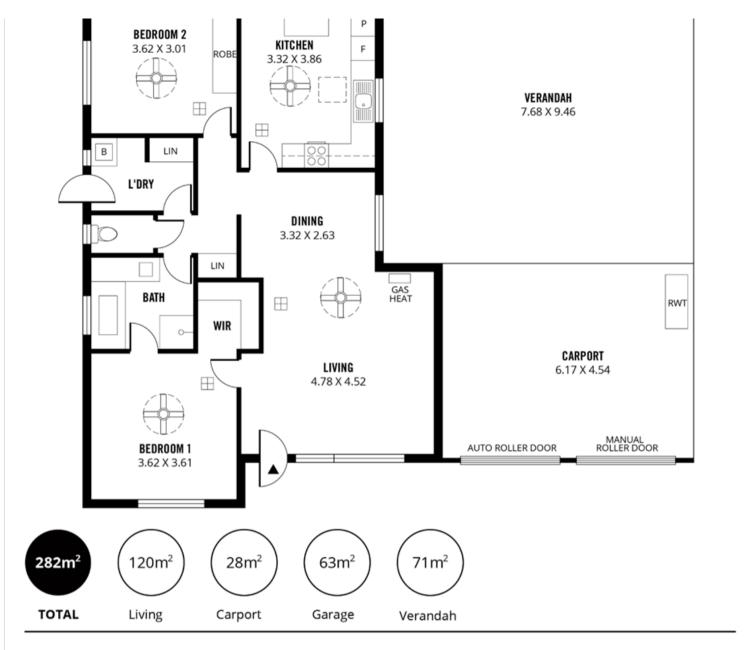

Offering good size accommodation including a generous lounge/dining room, 2 double bedrooms plus a separate office or potential 3<sup>rd</sup> bedroom, a large dine-in kitchen with a stainless steel oven and gas cook-top, a two-way bathroom servicing the main bedroom, a separate laundry with built-in storage and a large sunroom at the rear that leads to the undercover outdoor entertaining area.

Other features include - ducted air-conditioning, ceiling fans, gas heating, a walk-in robe in the main bedroom, built-in robes in the second bedroom and roller shutters on the front windows.

△ 2 ← 1 ← 5

## Office Details

Tusmore
457 Greenhill Road Tusmore
SA 5065 Australia
08 8332 1488

Situated on a good size block of approximately 595 square metres, the home is surrounded by attractive front and rear gardens, in addition to a huge undercover area for entertaining family and friends. For the car enthusiast there is secure parking for at least 5 cars as well as workshop space in the huge garage.

Scale in metres. This drawing is for illustration purposes only. All measurements are approximate and details intended to be relied upon should be independently verified.

Produced by The Fotobase Group