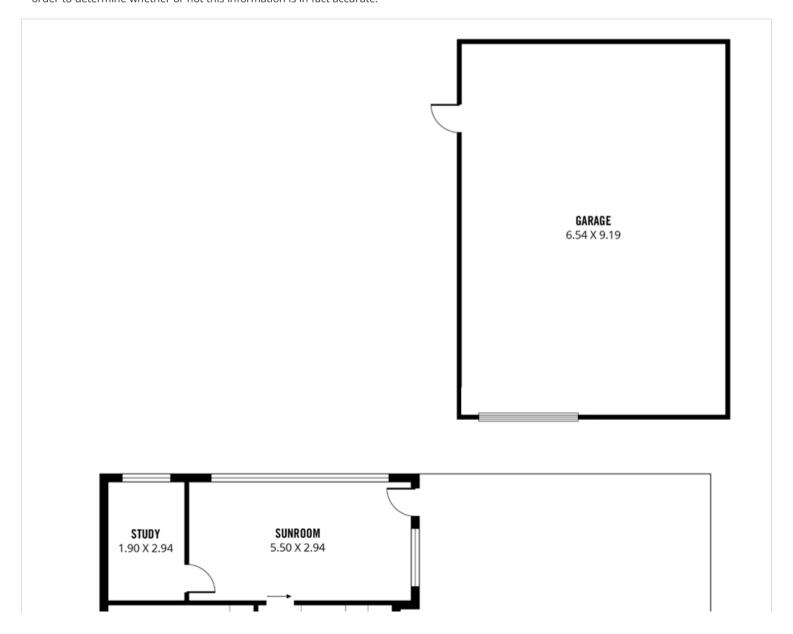

Offering good size accommodation including a generous lounge/dining room, 2 double bedrooms plus a separate office or potential 3<sup>rd</sup> bedroom, a large dine-in kitchen with a stainless steel oven and gas cook-top, a two-way bathroom servicing the main bedroom, a separate laundry with built-in storage and a large sunroom at the rear that leads to the undercover outdoor entertaining area.

Other features include - ducted air-conditioning, ceiling fans, gas heating, a walk-in robe in the main bedroom, built-in robes in the second bedroom and roller shutters on the front windows.

△ 2 ← 1 ← 5

Scale in metres. This drawing is for illustration purposes only. All measurements are approximate and details intended to be relied upon should be independently verified.

Produced by The Fotobase Group