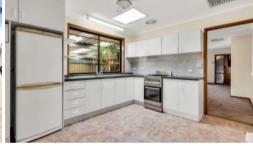

Offering good size accommodation including a generous lounge/dining room, 2 double bedrooms plus a separate office or potential 3<sup>rd</sup> bedroom, a large dine-in kitchen with a stainless steel oven and gas cook-top, a two-way bathroom servicing the main bedroom, a separate laundry with built-in storage and a large sunroom at the rear that leads to the undercover outdoor entertaining area.