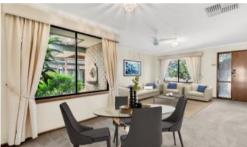

Offering good size accommodation including a generous lounge/dining room, 2 double bedrooms plus a separate office or potential 3<sup>rd</sup> bedroom, a large dine-in kitchen with a stainless steel oven and gas cook-top, a two-way bathroom servicing the main bedroom, a separate laundry with built-in storage and a large sunroom at the rear that leads to the undercover outdoor entertaining area.