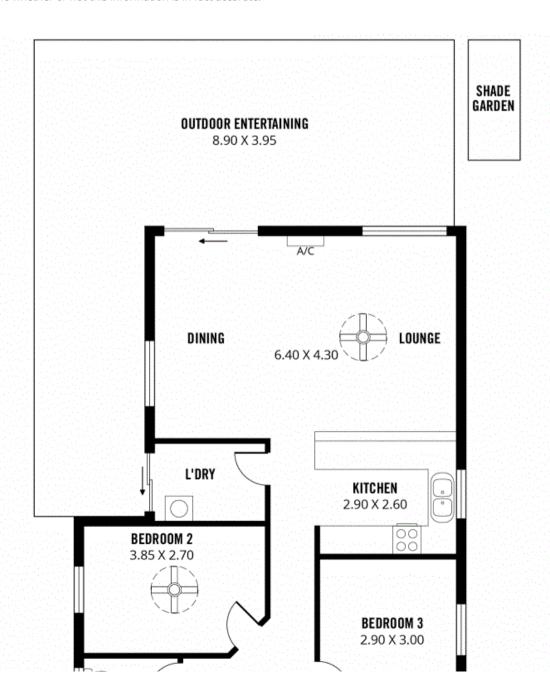

Set well back from the road in an appealing, immaculately maintained group while offering generous accommodation, a sense of space and faultless presentation throughout.

Comprising of spacious open plan living which integrates well with the undercover outdoor living area, an adjacent kitchen with a stainless steel oven and gas cook-top, split system airconditioning, 3 very good size bedrooms, the master featuring an auto window shutter, a celling fan, a walk-in robe and access to the 2-way bathroom, there's a separate laundry and secure internal access to the garage with an auto door.

The private driveway provides parking for a second vehicle, while visitor parking is also available within the group.

△ 3 ← 1 ← 1

Price SOLD

Property Type Residential

Property ID 1618

## Office Details

Tusmore

457 Greenhill Road Tusmore SA 5065 Australia

08 8332 1488

Outside there is a spacious, fully enclosed, paved courtyard with a fernery and garden. The large, pitched roof verandah provides an excellent all-weather outdoor entertaining space - perfect for gatherings with family and friends.

Scale in metres. This drawing is for illustration purposes only. All measurements are approximate and details intended to be relied upon should be independently verified. **Produced by The Fotobase Group**