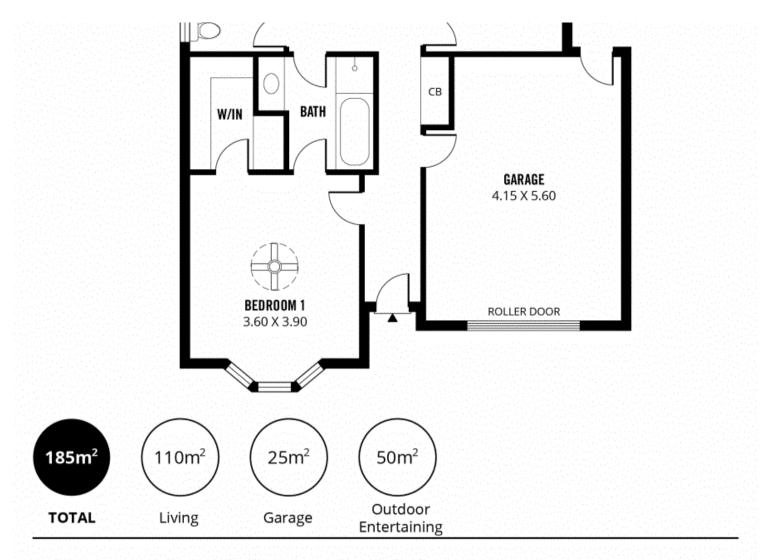

Set well back from the road in an appealing, immaculately maintained group while offering generous accommodation, a sense of space and faultless presentation throughout.

Comprising of spacious open plan living which integrates well with the undercover outdoor living area, an adjacent kitchen with a stainless steel oven and gas cook-top, split system airconditioning, 3 very good size bedrooms, the master featuring an auto window shutter, a celling fan, a walk-in robe and access to the 2-way bathroom, there's a separate laundry and secure internal access to the garage with an auto door.

The private driveway provides parking for a second vehicle, while visitor parking is also available within the group.

△ 3 ← 1 ← 1

Price SOLD

Property Type Residential

Property ID 1618

Scale in metres. This drawing is for illustration purposes only. All measurements are approximate and details intended to be relied upon should be independently verified. **Produced by The Fotobase Group**