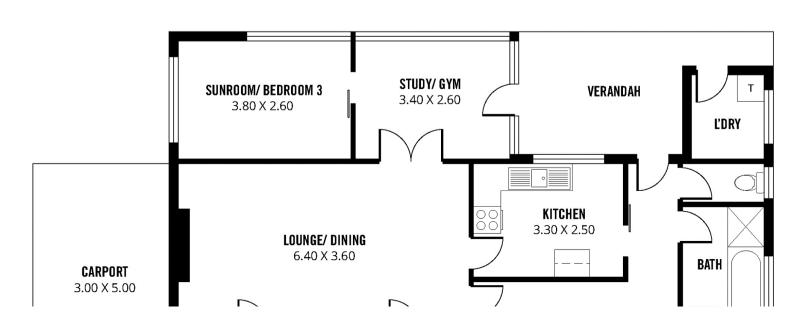

Offering the potential to build to your desired taste and design, or renovate and extend the existing home subject to the necessary consents.

The property comprises of a formal entry, a spacious living room with an open fire, 2 to 3 bedrooms depending on your requirements, a dine-in kitchen, an original bathroom with a shower and a full bath, a separate laundry and a sunroom that could easily be used as a 3rd bedroom. The living room together with bedrooms 1 and 2 each have a split system airconditioner.

## Office Details

Tusmore 457 Greenhill Road Tusmore SA 5065 Australia 08 8332 1488

Outside the home is surrounded by extensive gardens with plenty of room for the kids and pets, together with a large garage, a carport and further off-street parking in the driveway.