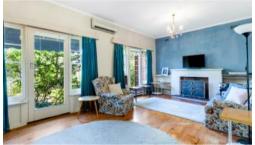

Offering the potential to build to your desired taste and design, or renovate and extend the existing home subject to the necessary consents.

The property comprises of a formal entry, a spacious living room with an open fire, 2 to 3 bedrooms depending on your requirements, a dine-in kitchen, an original bathroom with a shower and a full bath, a separate laundry and a sunroom that could easily be used as a 3rd bedroom. The living room together with bedrooms 1 and 2 each have a split system airconditioner.