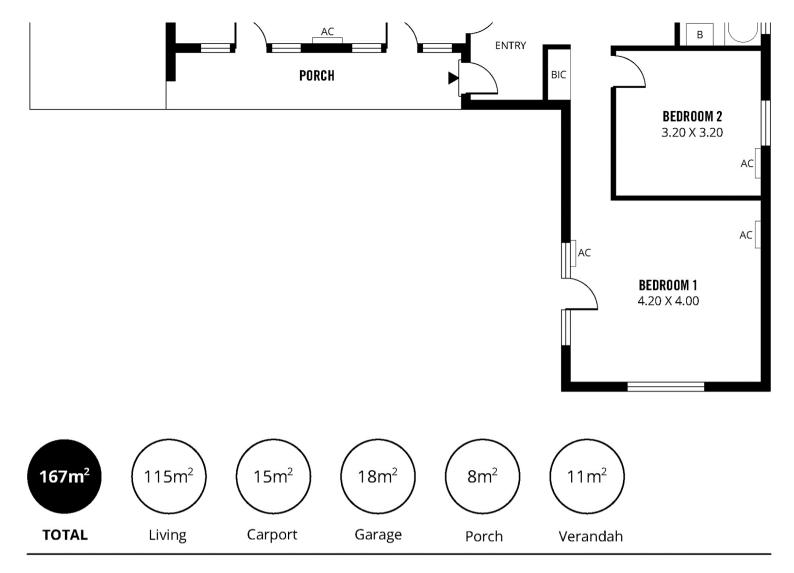

Offering the potential to build to your desired taste and design, or renovate and extend the existing home subject to the necessary consents.

The property comprises of a formal entry, a spacious living room with an open fire, 2 to 3 bedrooms depending on your requirements, a dine-in kitchen, an original bathroom with a shower and a full bath, a separate laundry and a sunroom that could easily be used as a 3rd bedroom. The living room together with bedrooms 1 and 2 each have a split system airconditioner.

△ 3 ← 1 ⇔ 2 □ 1,133 m2

Price SOLD

Property Type Residential

Property ID 1617

Land Area 1,133 m2