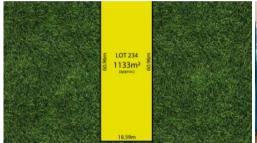

Offering the potential to build to your desired taste and design, or renovate and extend the existing home subject to the necessary consents.

The property comprises of a formal entry, a spacious living room with an open fire, 2 to 3 bedrooms depending on your requirements, a dine-in kitchen, an original bathroom with a shower and a full bath, a separate laundry and a sunroom that could easily be used as a 3rd bedroom. The living room together with bedrooms 1 and 2 each have a split system airconditioner.