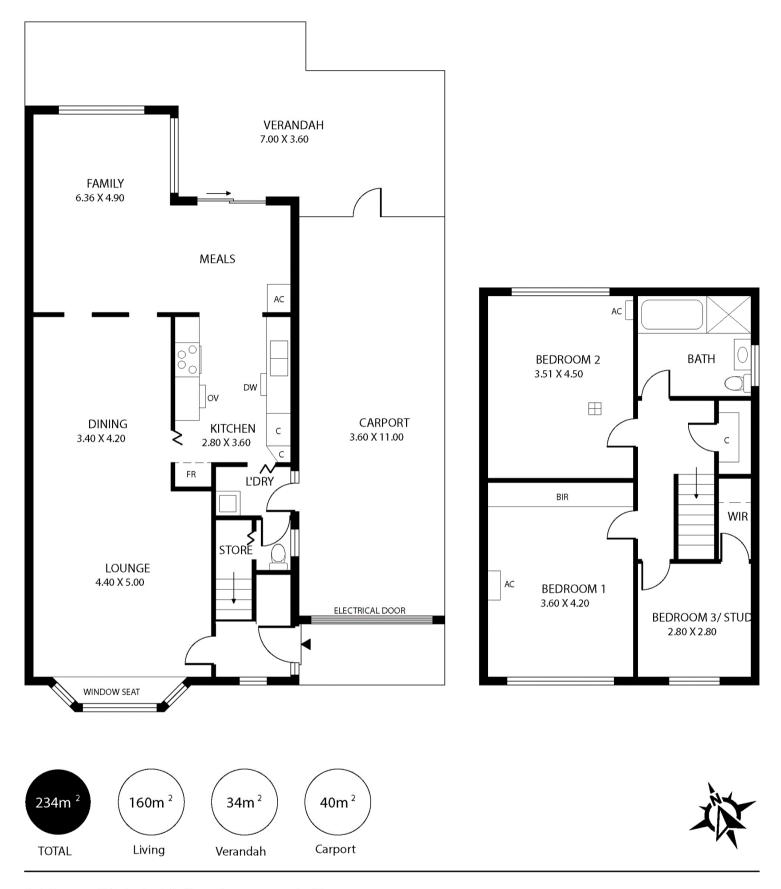

The ground level comprises of a bay windowed lounge room with floating floors, a formal dining room, a rear open plan family room with a casual meals area seamlessly integrating with the outdoor entertaining space, a separate kitchen with easy access to both dining areas, a second lavatory and separate laundry that can also be reached via the secure carport.

On the upper level you will find three bedrooms with a built-in robe in bedroom one and a walk-in robe in bedroom three, together with a large main bathroom with a full bath and shower. ₿3 ₿1 ቈ2

| Price         | SOLD        |
|---------------|-------------|
| Property Type | Residential |
| Property ID   | 1607        |

Scale in metres. This drawing is for illustration purposes only. All measurements are approximate and details intended to be relied upon should be independently verified.

Produced by The Fotobase Group