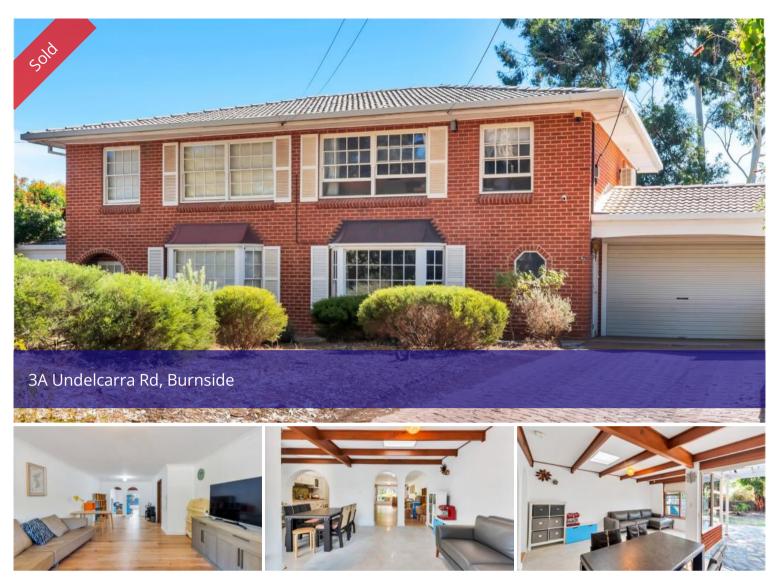

Superbly Positioned Just a Short Stroll from Newland Reserve A rare opportunity to buy in one of the best streets, in one of the best eastern suburbs, at an affordable price.

A two storey Torrens Title home with spacious living areas, large windows that allow plenty of natural light and with potential to upgrade with your own special style if you so desire.

The ground level comprises of a bay windowed lounge room with floating floors, a formal dining room, a rear open plan family room with a casual meals area seamlessly integrating with the outdoor entertaining space, a separate kitchen with easy access to both dining areas, a second lavatory and separate laundry that can also be reached via the secure carport.

On the upper level you will find three bedrooms with a built-in robe in bedroom one and a walk-in robe in bedroom three, together with a large main bathroom with a full bath and shower. ₿3 ₿1 ቈ2

| Price         | SOLD        |
|---------------|-------------|
| Property Type | Residential |
| Property ID   | 1607        |

## **Office Details**

Tusmore

457 Greenhill Road Tusmore SA 5065 Australia 08 8332 1488

On the outside the carport with an auto roller door has room for two vehicles, while there is additional off-street parking available in the driveway. The good size rear garden is fully enclosed, north facing and is overlooked by a generous paved veranda ideal for alfresco entertaining.

Other features include split system air-conditioning, a dishwasher and plenty of storage space.

A prestigious location near to outstanding facilities such as sought-after schools, popular cafes and picturesque reserves.