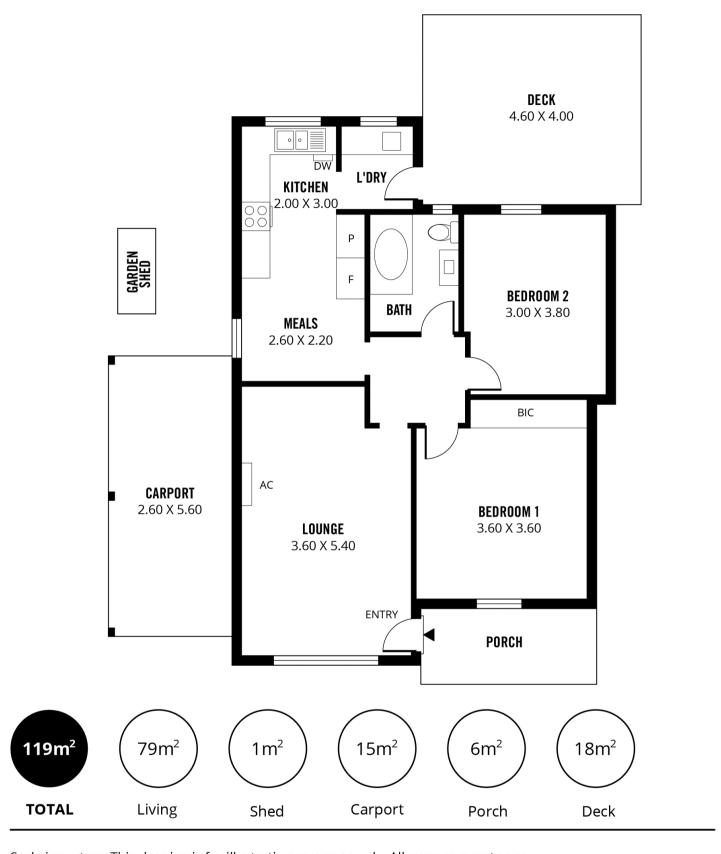

Well positioned at the rear of the group, this ground floor apartment not only packs some punch in terms of location but also provides a host of features. Two very good size bedrooms (the master bedroom featuring a built-in robe), a generously proportioned living room with modern split system airconditioning and attractive polished floor boards, a recently

## Office Details

Tusmore
457 Greenhill Road Tusmore
SA 5065 Australia
08 8332 1488

upgraded kitchen adjacent to the dining area has stainless steel appliances and a dishwasher. The stylish bathroom has been recently renovated as has the separate laundry.

Outside there is a large fully enclosed courtyard with a spacious timber deck perfect for outdoor entertaining. The designated carport is located right alongside the unit and there is further space for a second vehicle.