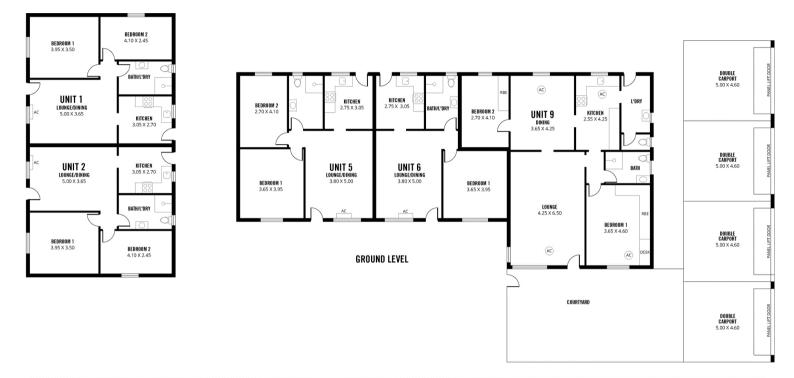

A total of 9 units comprising of 8 two bedroom units and 1 one bedroom unit, the majority with recent upgrades to kitchens, bathrooms and flooring, each with either a split system or ducted reverse cycle air-conditioning. All with allocated parking, 7 of which are undercover and with auto roller doors.

Scale in metres. This drawing is for illustration purposes only. All measurements are approximate and details intended to be relied upon should be independently verified.

Produced by The Fotobase Group