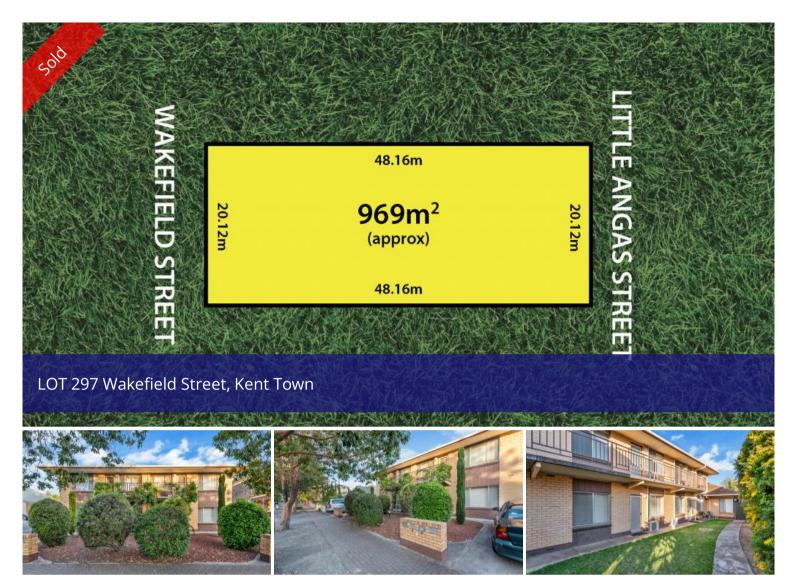

Outstanding Investment Opportunity on the City Fringe

Superbly located on a large allotment of approximately 969sqm with valuable frontage to both Wakefield and Little Angas Streets, this group of units is just a short stroll through the East Parklands to the CBD.

All 9 units are currently leased with an approximate total rental of \$130,000 per annum making this an ideal addition to your property portfolio.

Positioned within such close proximity to the City as well as the ever popular Norwood Parade, this is a rare and exciting chance to secure your future nest egg within a highly sought after suburb.

## 🛱 17 🖺 9 🚓 10 🗔 969 m2

| Price         | SOLD        |
|---------------|-------------|
| Property Type | Residential |
| Property ID   | 1535        |
| Land Area     | 969 m2      |

Scale in metres. This drawing is for illustration purposes only. All measurements are approximate and details intended to be relied upon should be independently verified.

Produced by The Fotobase Group