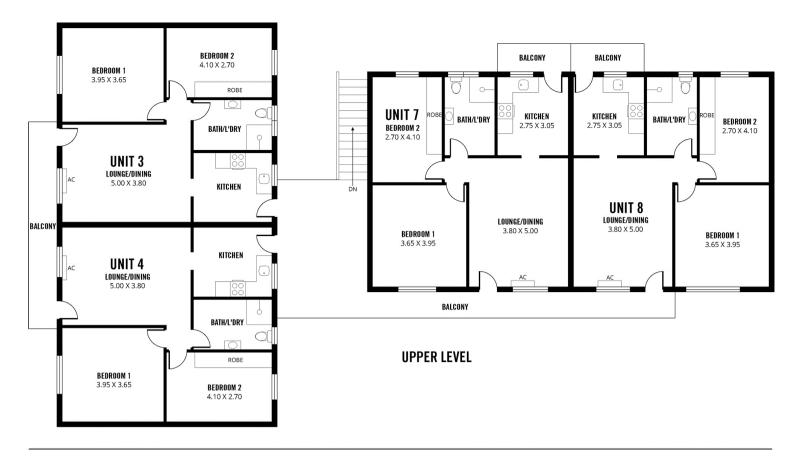

A total of 9 units comprising of 8 two bedroom units and 1 one bedroom unit, the majority with recent upgrades to kitchens, bathrooms and flooring, each with either a split system or ducted reverse cycle air-conditioning. All with allocated parking, 7 of which are undercover and with auto roller doors.

Scale in metres. This drawing is for illustration purposes only. All measurements are approximate and details intended to be relied upon should be independently verified.

Produced by The Fotobase Group