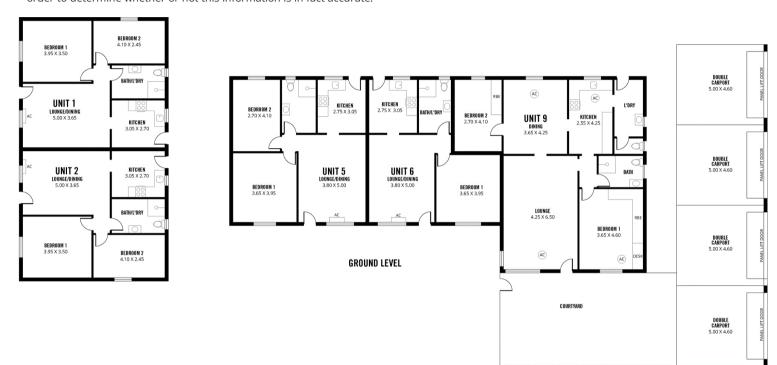

A total of 9 units comprising of 8 two bedroom units and 1 one bedroom unit, the majority with recent upgrades to kitchens, bathrooms and flooring, each with either a split system or ducted reverse cycle air-conditioning. All with allocated parking, 7 of which are undercover and with auto roller doors.

All 9 units are currently leased with an approximate total rental of \$130,000 per annum making this an ideal addition to your property portfolio.

Positioned within such close proximity to the City as well as the ever popular Norwood Parade, this is a rare and exciting chance to secure your future nest egg within a highly sought after suburb.

Scale in metres. This drawing is for illustration purposes only. All measurements are approximate and details intended to be relied upon should be independently verified.

Produced by The Fotobase Group