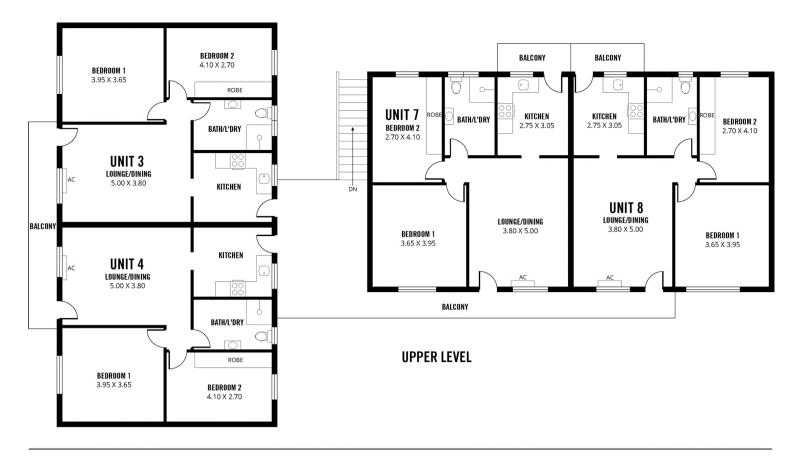

A total of 9 units comprising of 8 two bedroom units and 1 one bedroom unit, the majority with recent upgrades to kitchens, bathrooms and flooring, each with either a split system or ducted reverse cycle air-conditioning. All with allocated parking, 7 of which are undercover and with auto roller doors.

All 9 units are currently leased with an approximate total rental of \$130,000 per annum making this an ideal addition to your property portfolio.

Positioned within such close proximity to the City as well as the ever popular Norwood Parade, this is a rare and exciting chance to secure your future nest egg within a highly sought after suburb.

Scale in metres. This drawing is for illustration purposes only. All measurements are approximate and details intended to be relied upon should be independently verified.

Produced by The Fotobase Group