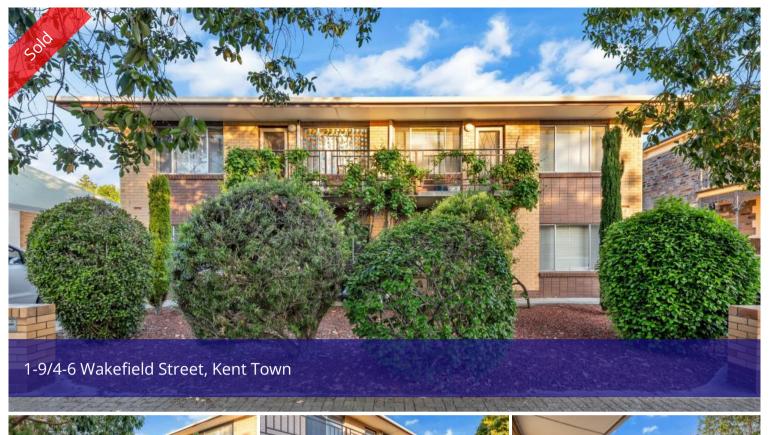

## **Outstanding Investment Opportunity on the City Fringe**

Superbly located on a large allotment of approximately 969sqm with valuable frontage to both Wakefield and Little Angas Streets, this group of units is just a short stroll through the East Parklands to the CBD.

A total of 9 units comprising of 8 two bedroom units and 1 one bedroom unit, the majority with recent upgrades to kitchens, bathrooms and flooring, each with either a split system or ducted reverse cycle air-conditioning. All with allocated parking, 7 of which are undercover and with auto roller doors.