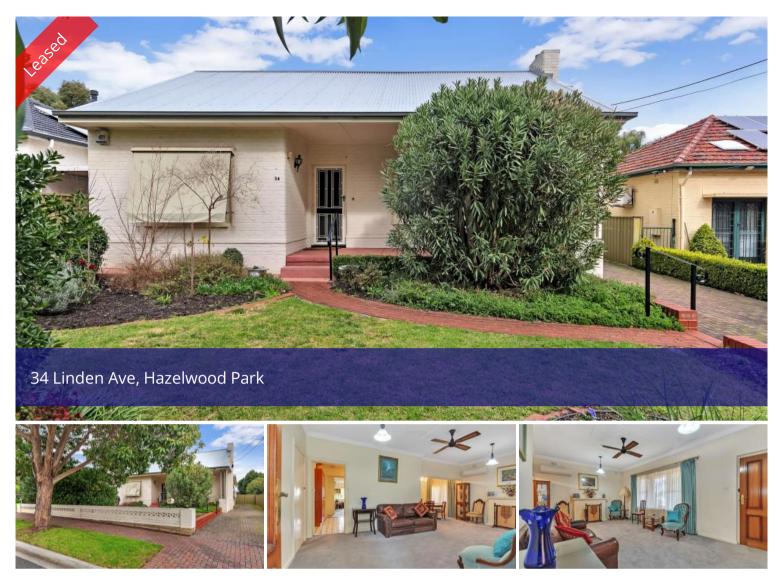

**Spacious Family Home** 

## \*\* SHORT TERM LEASE TO THE END OF FEBRUARY 2020 ONLY\*\*

Superbly positioned on one of Hazelwood Parks most desirable streets this generous size home is immaculately presented.

This immaculately presented 3 bedroom home is located in the lovely suburb of Hazelwood Park. Features include plenty of living space including lounge, dining and family room, well equipped kitchen with near new stainless steel appliances and AEG dishwasher, recently upgraded, fully tiled bathroom, separate laundry and second toilet. You will also find a separate rumpus and store room providing flexibility as an entertainment space or home office. Extras to the property include 2 split system air conditioners, gas heating, ceiling fans and security.

Located within the popular Linden Park Primary and Glenunga International High School zones and just a short stroll to beautiful Wood Park, this is a fantastic opportunity to move in ₿3 🖺 1 🚓 2

Price\$420 per weekProperty TypeRentalProperty ID1514