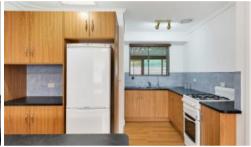

The unit has 2 good size bedrooms, an open plan living room with attractive floating floors, a timber-look kitchen with all the essential ingredients including gas cooking and a handy breakfast bar, while the bathroom and laundry are separate.