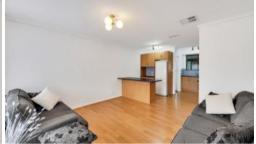

The unit has 2 good size bedrooms, an open plan living room with attractive floating floors, a timber-look kitchen with all the essential ingredients including gas cooking and a handy breakfast bar, while the bathroom and laundry are separate.