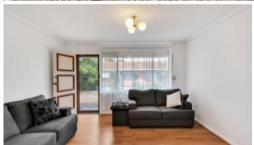

The unit has 2 good size bedrooms, an open plan living room with attractive floating floors, a timber-look kitchen with all the essential ingredients including gas cooking and a handy breakfast bar, while the bathroom and laundry are separate.