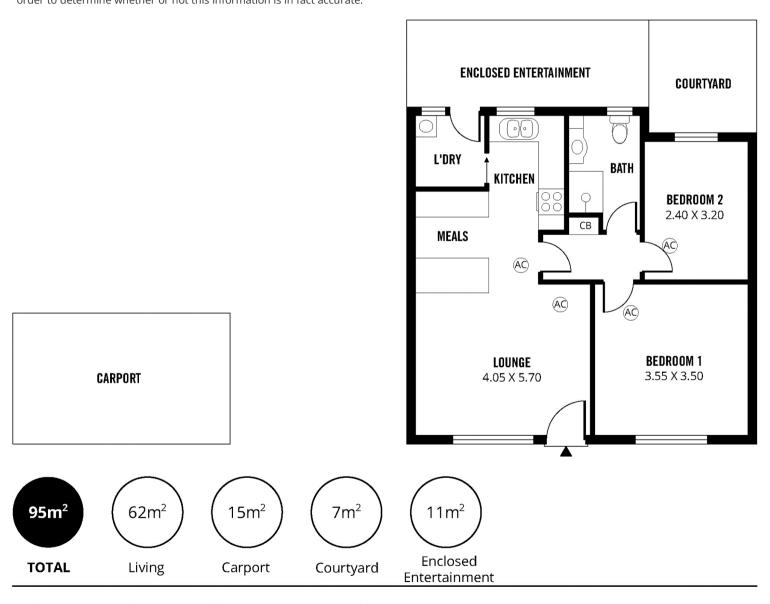

The enclosed rear entertaining area (or outdoor room) is in addition to a private courtyard and has multiple uses providing an opportunity for all-year-round relaxation or to entertain your family and friends.

The unit has 2 good size bedrooms, an open plan living room with attractive floating floors, a timber-look kitchen with all the essential ingredients including gas cooking and a handy breakfast bar, while the bathroom and laundry are separate.

Ducted reverse cycle air-conditioning, roller shutters on the front windows and your own carport are among the creature comforts the unit provides.

**2 4** 1

Price SOLD

Property Type Residential

Property ID 1510