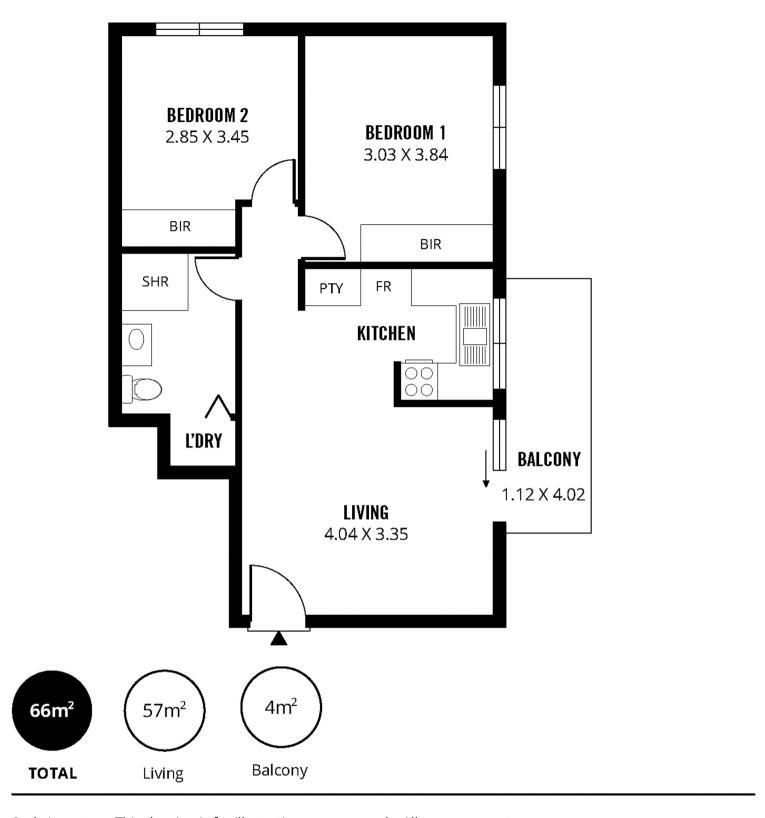

Comprising of 2 very good size bedrooms with built-in robes, a generous open plan living room leading to a large private balcony, an adjacent kitchen with gas cooking, an attractive bathroom and separate laundry.

Scale in metres. This drawing is for illustration purposes only. All measurements are approximate and details intended to be relied upon should be independently verified. 

Produced by The Fotobase Group