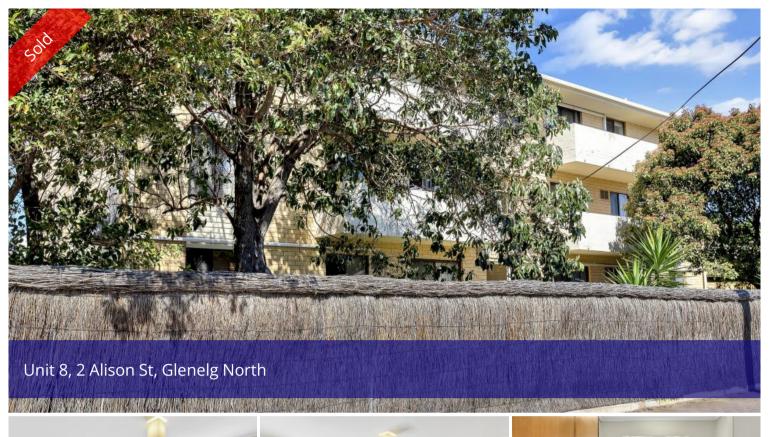

Comprising of 2 very good size bedrooms with built-in robes, a generous open plan living room leading to a large private balcony, an adjacent kitchen with gas cooking, an attractive bathroom and separate laundry.