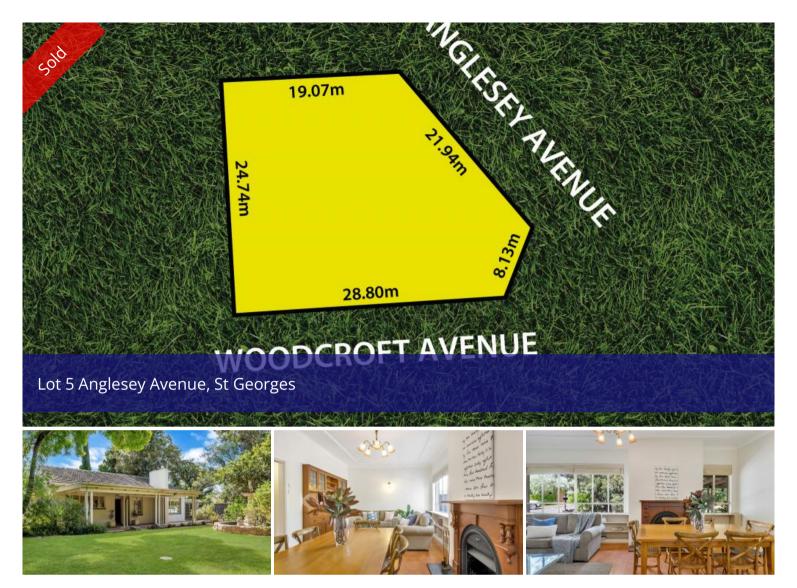

Desirable Approx. 656sqm Corner Block & Charming Cottage "Anglesey Cottage"

Superbly positioned on the corner of Woodcroft Avenue this appealing character home provides an outstanding opportunity for a young family to purchase in this highly sought after eastern suburb at an entry level price. Situated on approximately 656 square metres this is also a fantastic allotment for those looking to build subject to consent.

| Price         | SOLD        |
|---------------|-------------|
| Property Type | Residential |
| Property ID   | 1501        |
| Land Area     | 656 m2      |

Scale in metres. This drawing is for illustration purposes only. All measurements are approximate and details intended to be relied upon should be independently verified.

Produced by The Fotobase Group