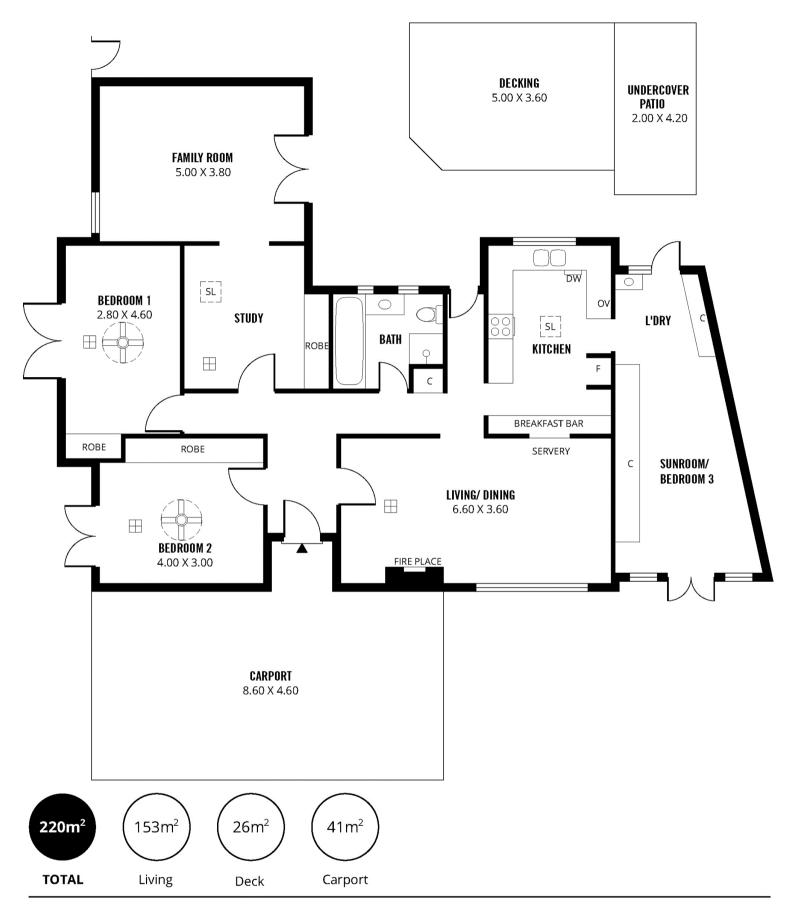

Offering a flexible floor plan, the home comprises of a formal entry, 2 to 3 bedrooms plus a study (depending on your requirements), a formal lounge and dining room with a feature fireplace, a good size family room with French doors leading to an excellent outdoor entertaining area, a large solid timber kitchen with a stainless steel Bosch dishwasher, a heritage style bathroom with full bath, a separate laundry space and more. Other features include polished floor boards, plenty of built-in cupboards and ducted reverse cycle air-conditioning. 🚓 1 🗔 656 m2

## **Office Details**

Tusmore 457 Greenhill Road Tusmore SA 5065 Australia 08 8332 1488

On the outside you will find an attractive lawn and garden at the front and a rear patio/BBQ area where a timber deck seamlessly integrates the family room with the alfresco entertaining space.

Scale in metres. This drawing is for illustration purposes only. All measurements are approximate and details intended to be relied upon should be independently verified.

Produced by The Fotobase Group