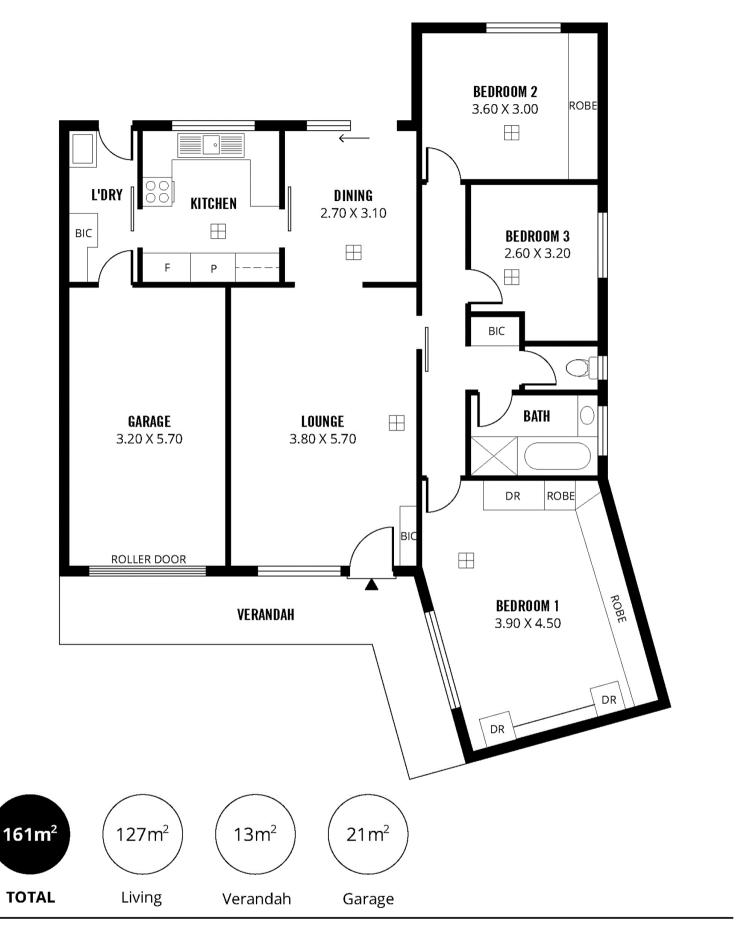

## RARE 3 BEDROOM HOME UNIT IN A DESIRABLE GROUP

Beautifully positioned within a small and appealing group of four, the property is nicely elevated providing a fantastic outlook.

Offering a spacious floor plan where the exceptional size lounge, dining and kitchen are all separate rooms, 2 out of the 3 bedrooms have built-in robes, there's a separate laundry, secure garaging, a generous size fully enclosed courtyard garden and a private front verandah from which to admire the view.

Scale in metres. This drawing is for illustration purposes only. All measurements are approximate and details intended to be relied upon should be independently verified. **Produced** 

Produced by The Fotobase Group