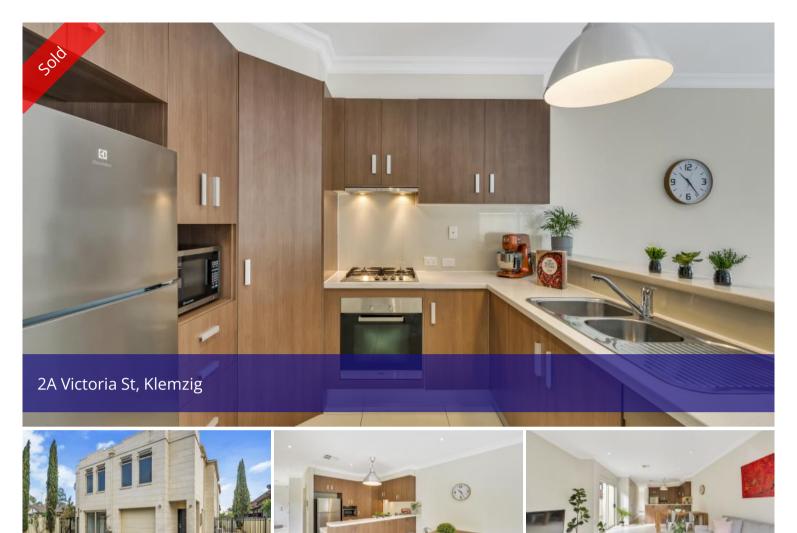

STYLISH 2 STOREY COURTYARD HOME IN AN OUTSTANDING LOCATION

Situated adjacent to the Klemzig Recreation Reserve this beautifully presented 3 bedroom home offers a fantastic, low maintenance lifestyle and will appeal to both home buyers and investors.

Immaculately maintained the property comprises spacious open plan living and dining with large picture windows providing plenty of natural light, stunning kitchen with quality Miele appliances, ducted reverse cycle air conditioning throughout, 3 good size bedrooms with built in robes and the master bedroom opening on to a large balcony which overlooks the reserve and beyond. Other features include an appealing main bathroom and ensuite, excellent storage, dishwasher, security intercom and a separate laundry.

Outside the property has a private, paved rear courtyard with a good size undercover patio area which integrates well with the

₿3 ₿2 ቈ2

| Price         | SOLD        |
|---------------|-------------|
| Property Type | Residential |
| Property ID   | 1448        |