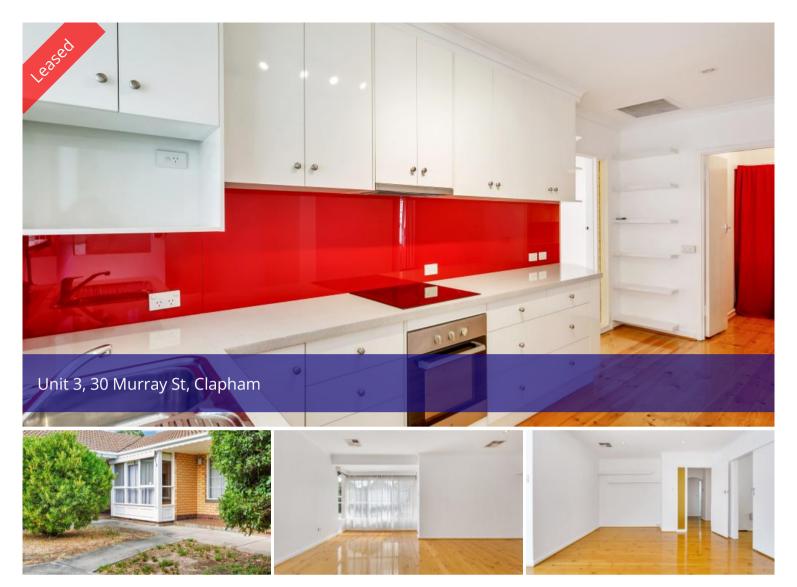

## LARGE 3 BEDROOM RENOVATED HOME UNIT – ADJ LOWER MITCHAM, TORRENS PARK AND COLONEL LIGHT GARDENS

This renovated and huge stunning unit sits at the rear of a lovely group of units. Situated on an attractive tree lined street close to public transport and the amazing Mitcham Shopping Centre plus other local shopping this lovely unit offers a fantastic, low maintenance lifestyle.

Comprising 3 good sized bedrooms, 2 with built-ins, generous size living room, stunning polished floor boards throughout, cook up a storm in the recently updated modern kitchen with large walk in pantry and dishwasher, attractive bathroom with Euro style laundry, ducted reverse cycle air conditioning, carport and fully enclosed, paved courtyard with grass area - perfect for outdoor entertaining!