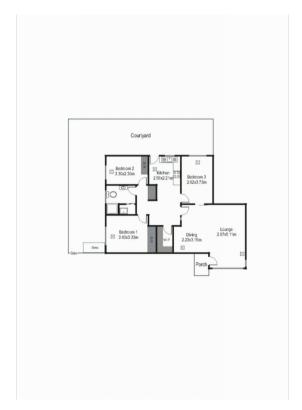

Comprising 3 good sized bedrooms, 2 with built-ins, generous size living room, stunning polished floor boards throughout, cook up a storm in the recently updated modern kitchen with large walk in pantry and dishwasher, attractive bathroom with Euro style laundry, ducted reverse cycle air conditioning, carport and fully enclosed, paved courtyard with grass area - perfect for outdoor entertaining!