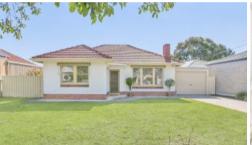

Comprising formal entry, 3 good size bedrooms, the main with built-ins, a spacious lounge room with a feature open fireplace, separate dining and renovated kitchen with stainless steel appliances. Other features include stunning polished floor boards and split system air conditioning.