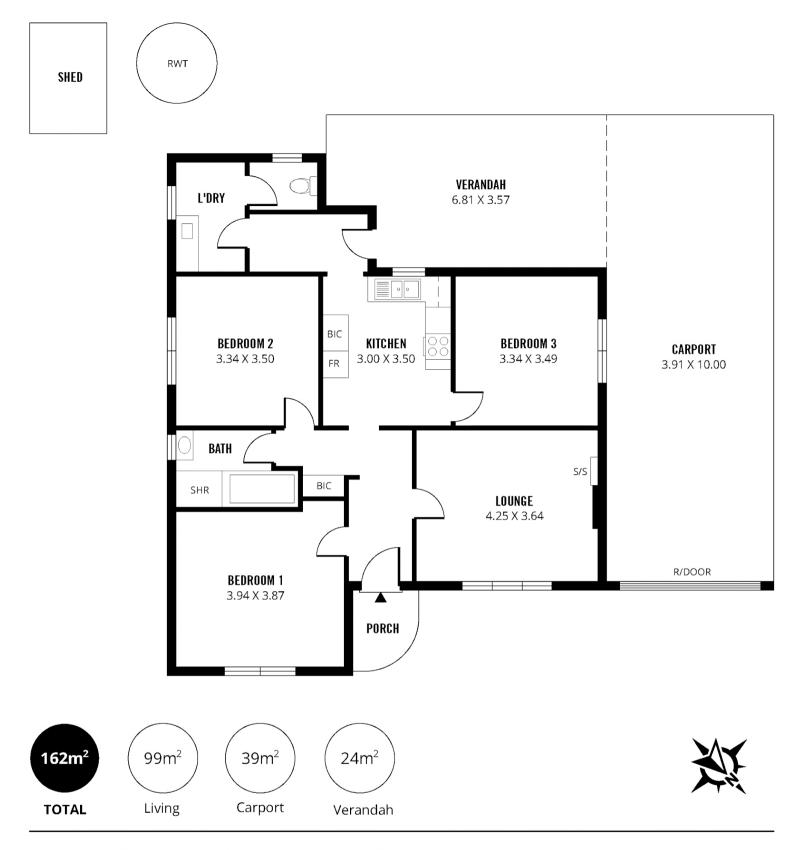

## NEATLY PRESENTED FAMILY HOME ON A LARGE ALLOTMENT

Situated on approximately 861 square metres and superbly located in the heart of Trinity Gardens close to popular cafes, shops, parks and schools including Trinity Gardens Primary, this well-presented property is ideal for those looking to further upgrade, extend or build their dream home (stcc).

Comprising formal entry, 3 good size bedrooms, the main with built-ins, a spacious lounge room with a feature open fireplace, separate dining and renovated kitchen with stainless steel appliances. Other features include stunning polished floor boards and split system air conditioning.

Outside the property features a huge fully fenced, private rear garden with loads of space for the kids and pets or a new extension. There is plenty of entertaining space with an outdoor undercover patio area ideal for a large gathering of family and friends. The large shed at the rear offers outstanding storage and is perfect for the handy man.

△ 3 △ 1 △ 2 🖂 861 m2

Price SOLD

Property Type Residential

Property ID 1421

Land Area 861 m2