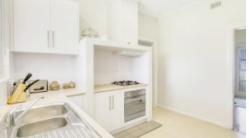

Comprising formal entry, 3 good size bedrooms, the main with built-ins, a spacious lounge room with a feature open fireplace, separate dining and renovated kitchen with stainless steel appliances. Other features include stunning polished floor boards and split system air conditioning.