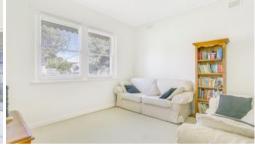

Comprising formal entry, 3 good size bedrooms, the main with built-ins, a spacious lounge room with a feature open fireplace, separate dining and renovated kitchen with stainless steel appliances. Other features include stunning polished floor boards and split system air conditioning.