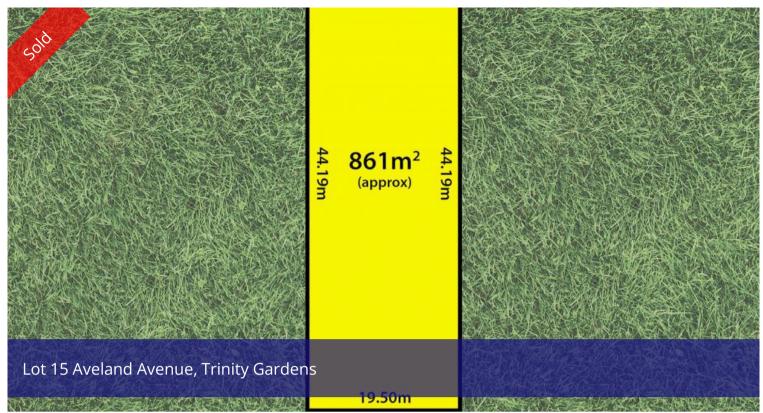

## NEATLY PRESENTED FAMILY HOME ON A LARGE ALLOTMENT

Situated on approximately 861 square metres and superbly located in the heart of Trinity Gardens close to popular cafes, shops, parks and schools including Trinity Gardens Primary, this well-presented property is ideal for those looking to further upgrade, extend or build their dream home (stcc).

△ 3 △ 1 △ 2 🖂 861 m2

Price SOLD

Property Type Residential

Property ID 1421

Land Area 861 m2

Scale in metres. This drawing is for illustration purposes only. All measurements are approximate and details intended to be relied upon should be independently verified.

Produced by The Fotobase Group