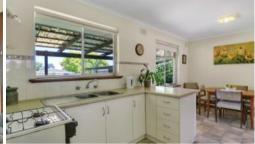

Offering three good sized bedrooms all with built in robes, generous living room with split system air conditioning and gas heating, immaculate kitchen with plenty of cupboard space and an adjacent dining area, recently upgraded bathroom, separate toilet and laundry. Other features include ceiling fans in all bedrooms, attractive polished floorboards and roller shutters.