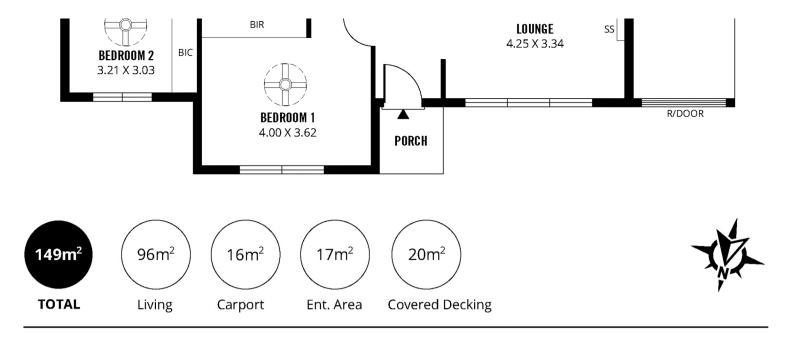

Offering three good sized bedrooms all with built in robes, generous living room with split system air conditioning and gas heating, immaculate kitchen with plenty of cupboard space and an adjacent dining area, recently upgraded bathroom, separate toilet and laundry. Other features include ceiling fans in all bedrooms, attractive polished floorboards and roller shutters.

Outside the home offers 2 large undercover outdoor entertaining areas overlooking a fantastic rear lawn and garden with plenty of room for the kids and pets. There is also ample parking with a double length carport.

Land Area 689 m<sup>2</sup>

SHED

COVERED OUTDOOR Entertaining area 2.94 x 6.00

Scale in metres. This drawing is for illustration purposes only. All measurements are approximate and details intended to be relied upon should be independently verified.