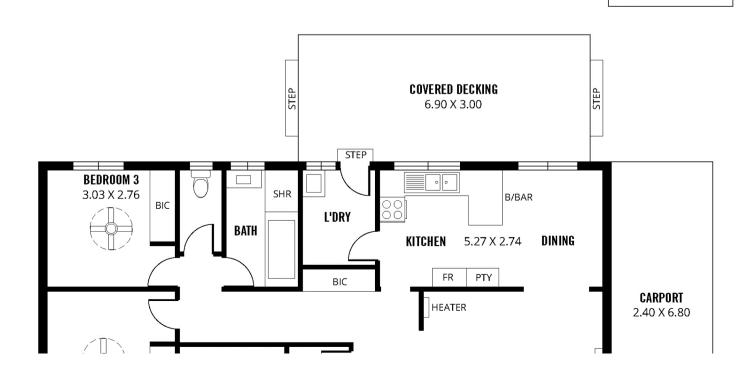

Offering three good sized bedrooms all with built in robes, generous living room with split system air conditioning and gas heating, immaculate kitchen with plenty of cupboard space and an adjacent dining area, recently upgraded bathroom, separate toilet and laundry. Other features include ceiling fans in all bedrooms, attractive polished floorboards and roller shutters.

Outside the home offers 2 large undercover outdoor entertaining areas overlooking a fantastic rear lawn and garden with plenty of room for the kids and pets. There is also ample parking with a double length carport.

SHED

COVERED OUTDOOR Entertaining area 2.94 x 6.00

Scale in metres. This drawing is for illustration purposes only. All measurements are approximate and details intended to be relied upon should be independently verified.