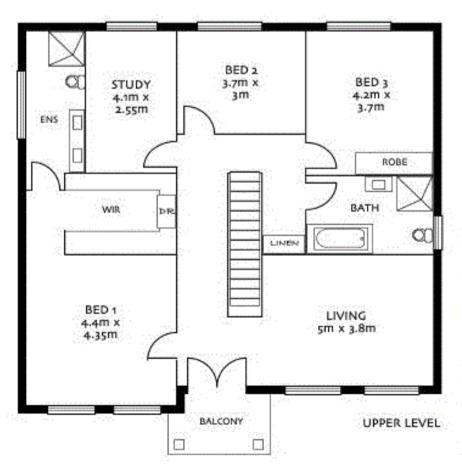

## 90 Shakespeare Ave Magill

| Upper:                                   | Main Living | 140.8 |
|------------------------------------------|-------------|-------|
| etation kom<br>Duna aktibi               | Balcomy     | 4.8   |
| Ground :Main Living<br>Garage<br>Portico |             | 112.5 |
|                                          |             | 39.1  |
|                                          |             | 4.8   |
| Front Courtyard Area                     |             | 29.0  |