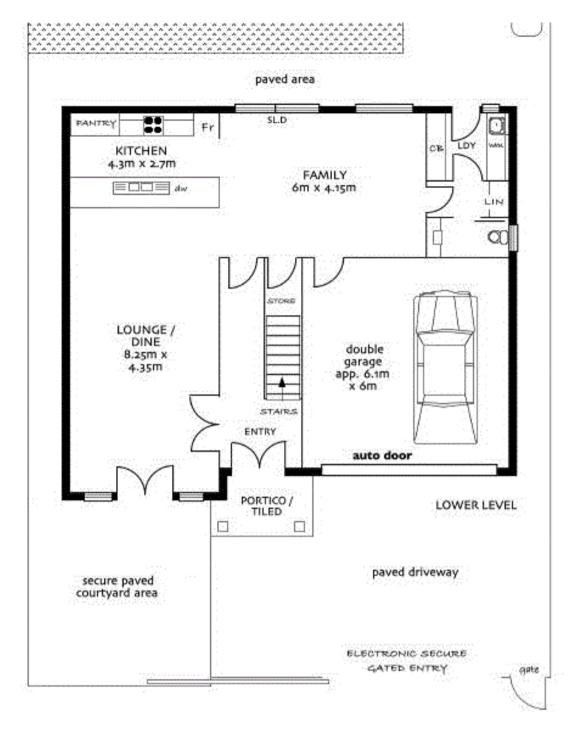

## 90 Shakespeare Ave Magill

| Upper:                                   | Main Living | 140.8 |
|------------------------------------------|-------------|-------|
| etation kom<br>Duna aktibi               | Balcomy     | 4.8   |
| Ground :Main Living<br>Garage<br>Portico |             | 112.5 |
|                                          |             | 39.1  |
|                                          |             | 4.8   |
| Front Courtyard Area                     |             | 29.0  |