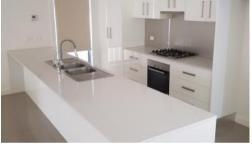

- Large kitchen with stone bench tops
- Pura Tap
- Stainless Steel appliances including dishwasher and gas cook top
- Reverse cycle ducted heating and cooling throughout
- New carpet to the stairs and 1<sup>st</sup> floor
- Private front courtyard
- 4 great size bedrooms including the enormous master suite with large walk in robe and ensuite with double vanity