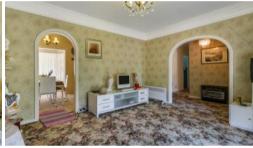

Offering three bedrooms, all with built in robes, a large family room with bay window overlooking the front gardens, separate meals area and rear living room or retreat to the 3<sup>rd</sup> bedroom.

## Other features include:

- Original wall unit air-conditioned in the lounge and original gas heater
- Gas up right cooker
- Large outdoor entertaining area with blinds
- Single car garage
- Carport for up to 2 cars end to end
- Solar panels