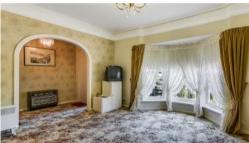

Offering three bedrooms, all with built in robes, a large family room with bay window overlooking the front gardens, separate meals area and rear living room or retreat to the 3<sup>rd</sup> bedroom.

## Other features include:

- Original wall unit air-conditioned in the lounge and original gas heater
- Gas up right cooker
- Large outdoor entertaining area with blinds
- Single car garage
- Carport for up to 2 cars end to end
- Solar panels