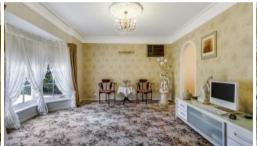

Offering three bedrooms, all with built in robes, a large family room with bay window overlooking the front gardens, separate meals area and rear living room or retreat to the 3<sup>rd</sup> bedroom.

## Other features include:

- Original wall unit air-conditioned in the lounge and original gas heater
- Gas up right cooker
- Large outdoor entertaining area with blinds
- Single car garage
- Carport for up to 2 cars end to end
- Solar panels