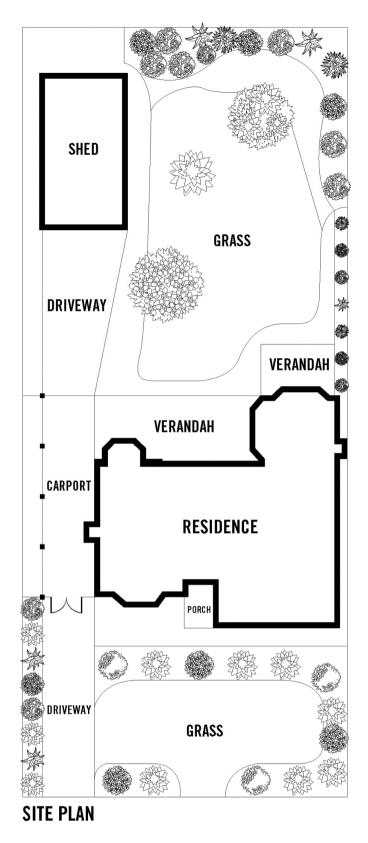

## Original red brick beauty with subdivision potential (STCC)

Walking into this solid red brick home you will think you've stepped back into the 1960's as the home has been impeccably kept holding onto a time of yester year.

Offering three bedrooms, all with built in robes, a large family room with bay window overlooking the front gardens, separate meals area and rear living room or retreat to the 3<sup>rd</sup> bedroom.

## Other features include:

- Original wall unit air-conditioned in the lounge and original gas heater
- Gas up right cooker
- Large outdoor entertaining area with blinds
- Single car garage
- Carport for up to 2 cars end to end
- Solar panels

## Office Details

Tusmore 457 Greenhill Road Tusmore SA 5065 Australia 08 8332 1488

Situated on approximately 700sqm this property offers you the potential to subdivide (STCC) and within walking distance to public transport and a short drive to Romeo's Foodland this is a fantastic spot to make your next move or investment.

Contact Nathan Gherghetta for further details

C/T: 5649/45

Council: City of Campbelltown

Year Built: 1965

Land: 700sqm approx.

Council Rates: \$1,703.80 p.a.

SA Water: \$358.38 p.q. approx.

ES Levy: \$332.45 p.a.