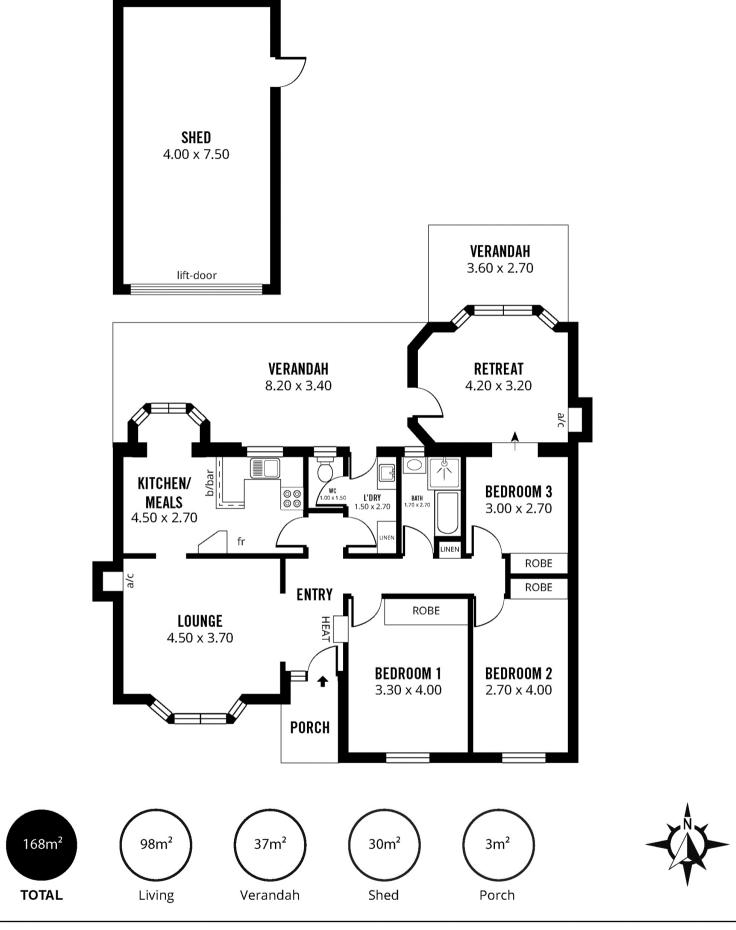

## Original red brick beauty with subdivision potential (STCC)

Walking into this solid red brick home you will think you've stepped back into the 1960's as the home has been impeccably kept holding onto a time of yester year.

Offering three bedrooms, all with built in robes, a large family room with bay window overlooking the front gardens, separate meals area and rear living room or retreat to the 3<sup>rd</sup> bedroom.

## Other features include:

- Original wall unit air-conditioned in the lounge and original gas heater
- Gas up right cooker
- Large outdoor entertaining area with blinds
- Single car garage
- Carport for up to 2 cars end to end
- Solar panels

## Office Details

Tusmore 457 Greenhill Road Tusmore SA 5065 Australia 08 8332 1488

Situated on approximately 700sqm this property offers you the potential to subdivide (STCC) and within walking distance to public transport and a short drive to Romeo's Foodland this is a fantastic spot to make your next move or investment.

Contact Nathan Gherghetta for further details

C/T: 5649/45

Council: City of Campbelltown

Year Built: 1965

Land: 700sqm approx.

Council Rates: \$1,703.80 p.a.

SA Water: \$358.38 p.q. approx.

ES Levy: \$332.45 p.a.

Scale in metres. This drawing is for illustration purposes only. All measurements are approximate and details intended to be relied upon should be independently verified.

Produced by The Fotobase Group