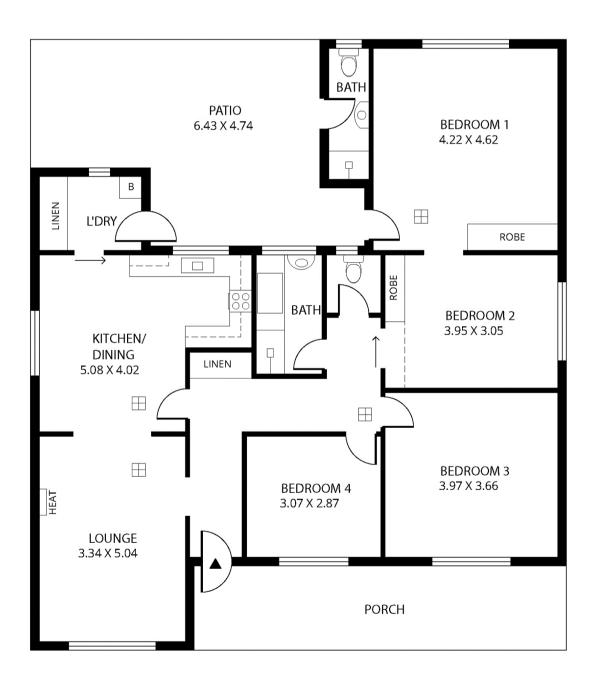

Comprising a formal entrance hall, 3 to 4 good size bedrooms depending on your requirements, spacious living room overlooking the attractive front garden, large kitchen with adjacent dining area and separate laundry with plenty of built in cupboards. Other features include ducted air conditioning, a security system and built in robes.

Outside there is an excellent undercover patio with an adjacent second bathroom perfect for entertaining family and friends, the double garage has been converted to a rumpus room with built in bar and there is a separate studio at the rear with lots of storage. In addition to the double carport there is ample