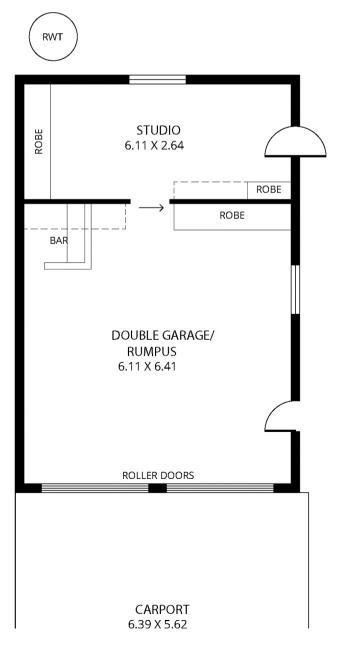

Outside there is an excellent undercover patio with an adjacent second bathroom perfect for entertaining family and friends, the double garage has been converted to a rumpus room with built in bar and there is a separate studio at the rear with lots of storage. In addition to the double carport there is ample