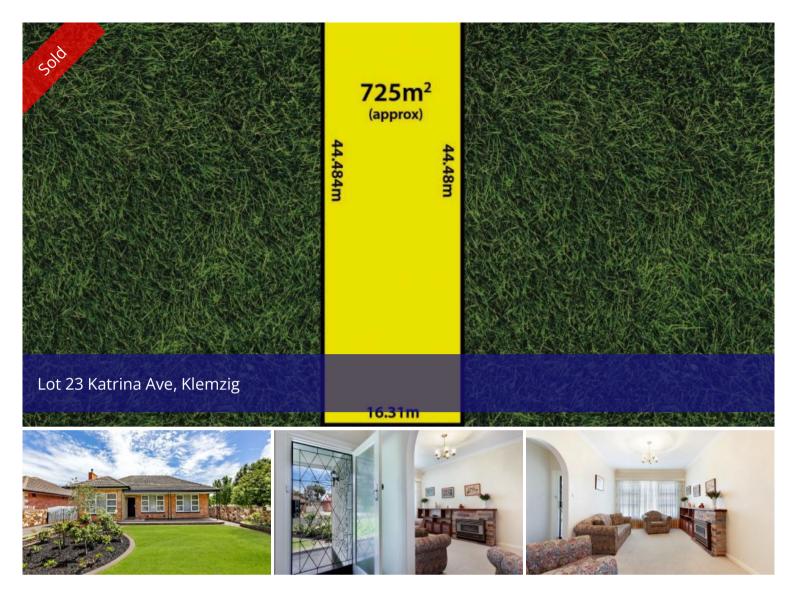

Substantial Family Home Superbly Positioned Adjacent a Reserve Offering generous accommodation this ideal family home is situated on an outstanding allotment of approximately 725 square metres. Neatly presented and beautifully maintained this is a great opportunity to upgrade to suit your own taste or redevelop subject to the required council consents.

## 🛱 4 📇 2 🚓 4 🖸 725 m2

| Price         | SOLD        |
|---------------|-------------|
| Property Type | Residential |
| Property ID   | 1394        |
| Land Area     | 725 m2      |