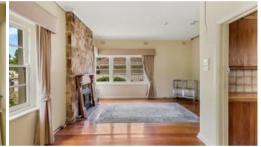

Comprising 2 good size bedrooms both with built-in robes, a large lounge and dining area, good size kitchen, separate laundry and second toilet. Other features include gas heating in the lounge room, ceiling fans in the bedrooms, rewiring and recently installed reverse cycle ducted air conditioner.