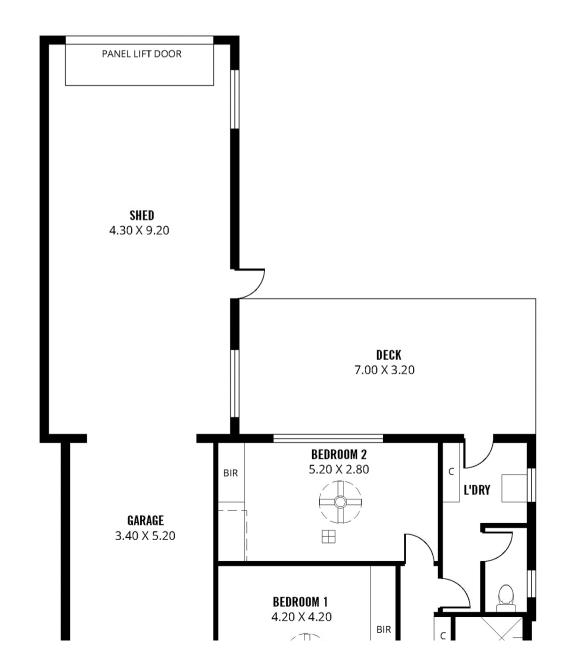

Comprising 2 good size bedrooms both with built-in robes, a large lounge and dining area, good size kitchen, separate laundry and second toilet. Other features include gas heating in the lounge room, ceiling fans in the bedrooms, rewiring and recently installed reverse cycle ducted air conditioner.

Scale in metres. This drawing is for illustration purposes only. All measurements are approximate and details intended to be relied upon should be independently verified.

Shed

Garage

Deck

**TOTAL** 

Living