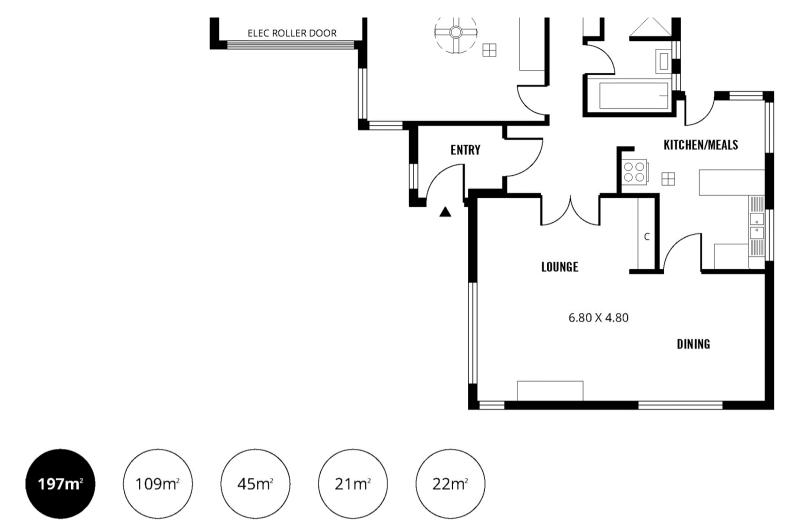

Comprising 2 good size bedrooms both with built-in robes, a large lounge and dining area, good size kitchen, separate laundry and second toilet. Other features include gas heating in the lounge room, ceiling fans in the bedrooms, rewiring and recently installed reverse cycle ducted air conditioner.

Scale in metres. This drawing is for illustration purposes only. All measurements are approximate and details intended to be relied upon should be independently verified.

Shed

Garage

Deck

**TOTAL** 

Living