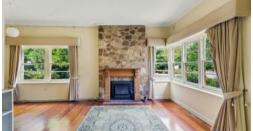

Comprising 2 good size bedrooms both with built-in robes, a large lounge and dining area, good size kitchen, separate laundry and second toilet. Other features include gas heating in the lounge room, ceiling fans in the bedrooms, rewiring and recently installed reverse cycle ducted air conditioner.