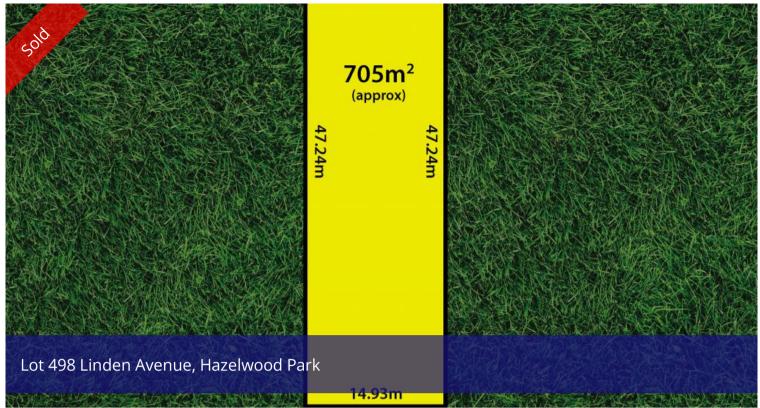

Situated on a spacious allotment of approximately 705 square metres within the prized Linden Park Primary and Glenunga International High School zones this is a your chance to move in to the heart of the Eastern suburbs and take full advantage of the excellent potential of this outstanding property (subject to

□ 705 m2

Price SOLD

Property Type Residential

Property ID 1391

Land Area 705 m2

Scale in metres. This drawing is for illustration purposes only. All measurements are approximate and details intended to be relied upon should be independently verified.

Shed

Garage

Deck

**TOTAL** 

Living