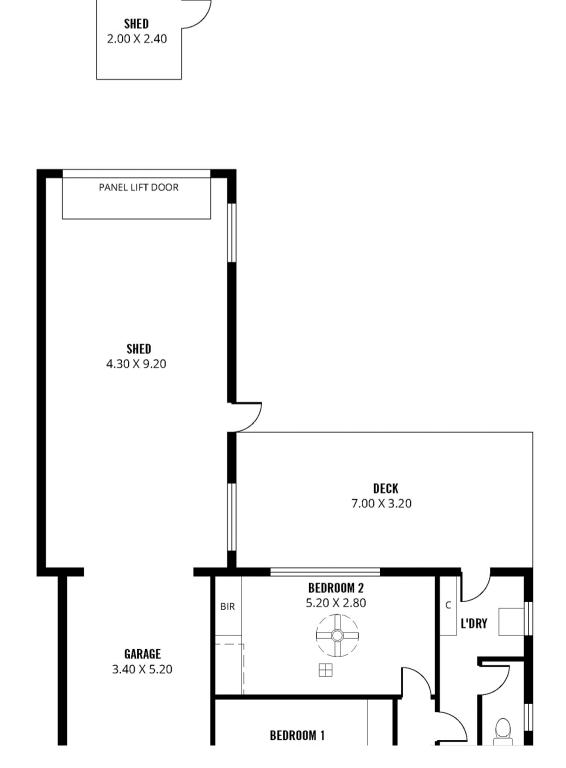

Comprising 2 good size bedrooms both with built-in robes, a large lounge and dining area, good size kitchen, separate laundry and toilet. Other features include a woodfire combusition heater in the lounge room, ceiling fans in the bedrooms, rewiring and recently installed reverse cycle ducted air conditioner.

Scale in metres. This drawing is for illustration purposes only. All measurements are approximate and details intended to be relied upon should be independently verified.

Produced by The Fotobase Group