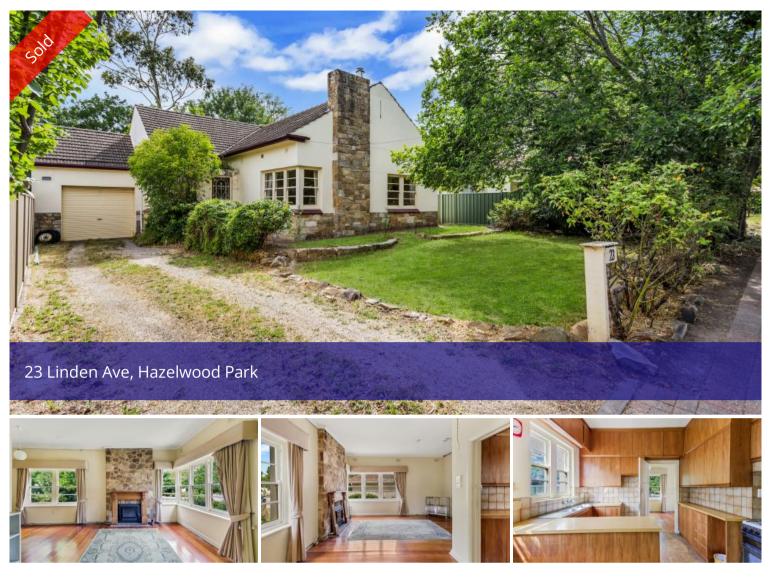

SOUGHT AFTER LARGE ALLOTMENT ON DESIRABLE, TREE LINED LINDEN AVENUE

In an unbeatable location just a short stroll from Wood Park, Hazelwood Park and popular local restaurants and cafes this original 1948 built home provides a fantastic opportunity to renovate to your own taste or simply start again and build the home you've always dreamed of.

Comprising 2 good size bedrooms both with built-in robes, a large lounge and dining area, good size kitchen, separate laundry and toilet. Other features include a woodfire combusition heater in the lounge room, ceiling fans in the bedrooms, rewiring and recently installed reverse cycle ducted air conditioner.

Situated on a spacious allotment of approximately 705 square metres within the prized Linden Park Primary and Glenunga International High School zones this is a your chance to move in to the heart of the Eastern suburbs and take full advantage of