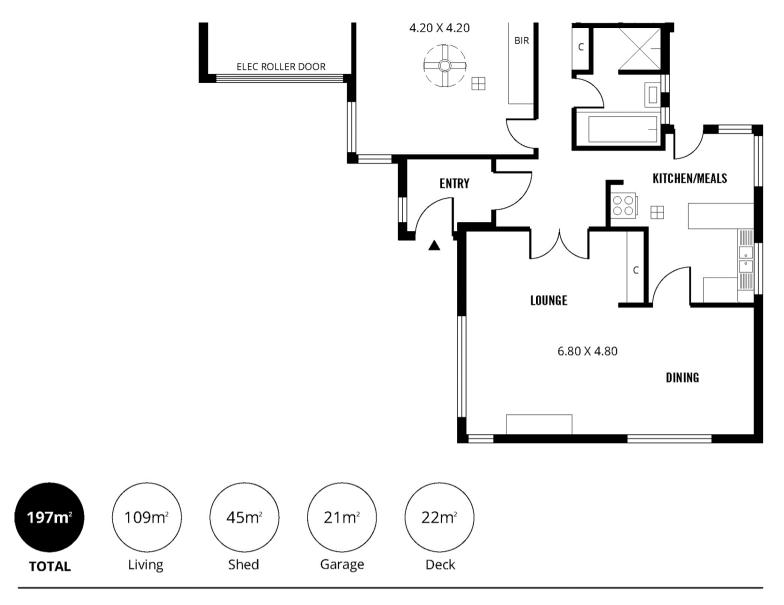

Comprising 2 good size bedrooms both with built-in robes, a large lounge and dining area, good size kitchen, separate laundry and toilet. Other features include a woodfire combusition heater in the lounge room, ceiling fans in the bedrooms, rewiring and recently installed reverse cycle ducted air conditioner.

Situated on a spacious allotment of approximately 705 square metres within the prized Linden Park Primary and Glenunga International High School zones this is a your chance to move in to the heart of the Eastern suburbs and take full advantage of

Scale in metres. This drawing is for illustration purposes only. All measurements are approximate and details intended to be relied upon should be independently verified.

Produced by The Fotobase Group