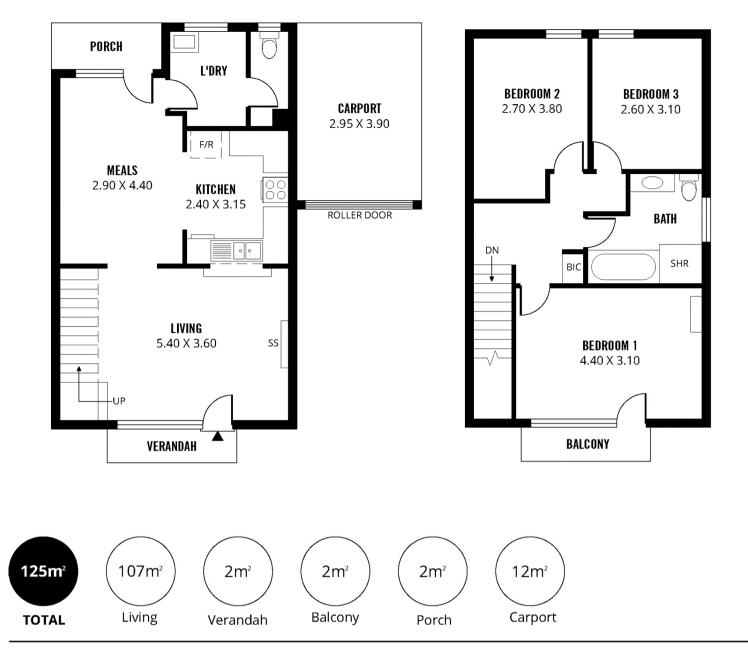

Large Townhouse with Big Backyard

Tucked away in a quiet location this fantastically presented townhouse is perfect for investors, first homebuyers and downsizers.

Having just under gone a full internal repaint and new flooring throughout this exceptionally well proportioned home offers the new owners so much. On the ground level there is a good sized lounge room with split system air-conditioning, meals/dining room, kitchen with upright electric cooker and dishwasher, laundry and toilet.

Upstairs you have a great sized landing with linen press and potential study nook, three decent sized bedrooms, the master with balcony and a split system air conditioner and a large bathroom with bath.

The home also has an excellent outdoor area with lawn, wellkept garden beds and access to the single car garage.

Scale in metres. This drawing is for illustration purposes only. All measurements are approximate and details intended to be relied upon should be independently verified.

Produced by The Fotobase Group