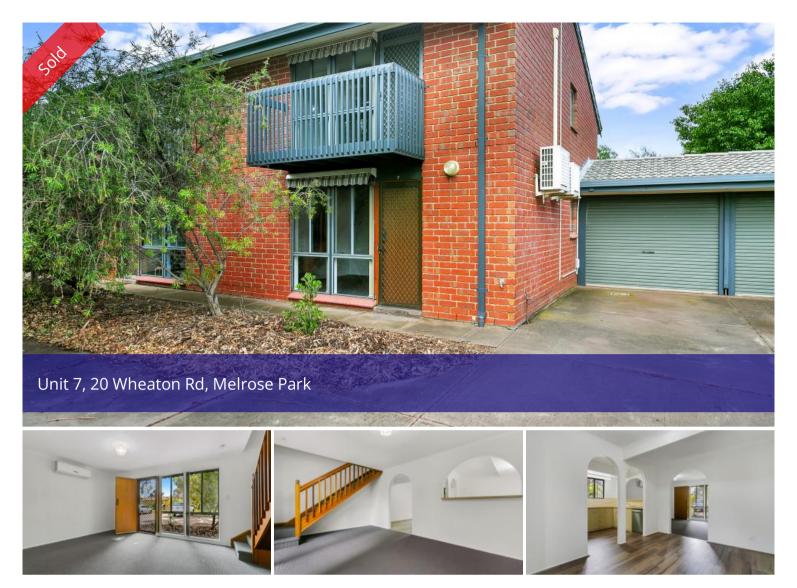

Large Townhouse with Big Backyard

Tucked away in a quiet location this fantastically presented townhouse is perfect for investors, first homebuyers and downsizers.

Having just under gone a full internal repaint and new flooring throughout this exceptionally well proportioned home offers the new owners so much. On the ground level there is a good sized lounge room with split system air-conditioning, meals/dining room, kitchen with upright electric cooker and dishwasher, laundry and toilet.

Upstairs you have a great sized landing with linen press and potential study nook, three decent sized bedrooms, the master with balcony and a split system air conditioner and a large bathroom with bath.

The home also has an excellent outdoor area with lawn, wellkept garden beds and access to the single car garage.