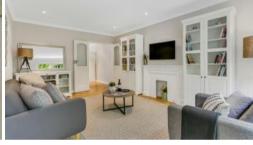

Downstairs the property comprises a formal entrance hall, generous living room with large picture windows overlooking the magnificent front garden, separate formal dining leading to the rear patio, stylish kitchen renovation with Caesar bench tops and Bosch stainless steel appliances, separate laundry and separate second toilet.