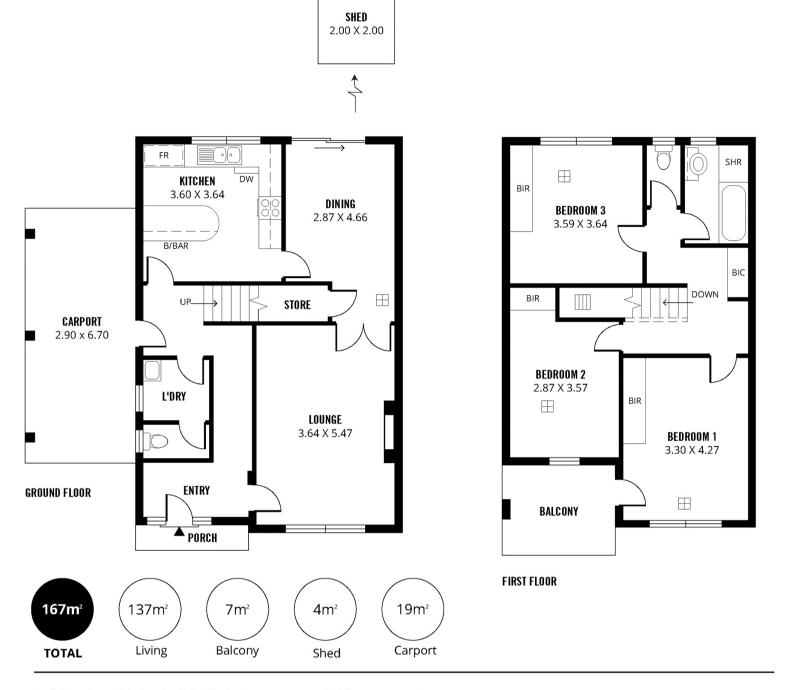

Downstairs the property comprises a formal entrance hall, generous living room with large picture windows overlooking the magnificent front garden, separate formal dining leading to the rear patio, stylish kitchen renovation with Caesar bench tops and Bosch stainless steel appliances, separate laundry and separate second toilet.

Upstairs there are 3 bedrooms, all with built in robes, the master also has access to a large private balcony retreat with a fantastic garden outlook. The attractive main bathroom and additional separate toilet are also upstairs.

## Office Details

Tusmore 457 Greenhill Road Tusmore SA 5065 Australia 08 8332 1488

conditioning, under stair store room and high quality parquetry floors downstairs.

Outside the property offers excellent outdoor entertaining with a large patio area combining with the rear lawn and garden. There is also gate access at the rear of the property to a further reserve making this a great home for those who love walking. There is also a carport and ample room for further parking.