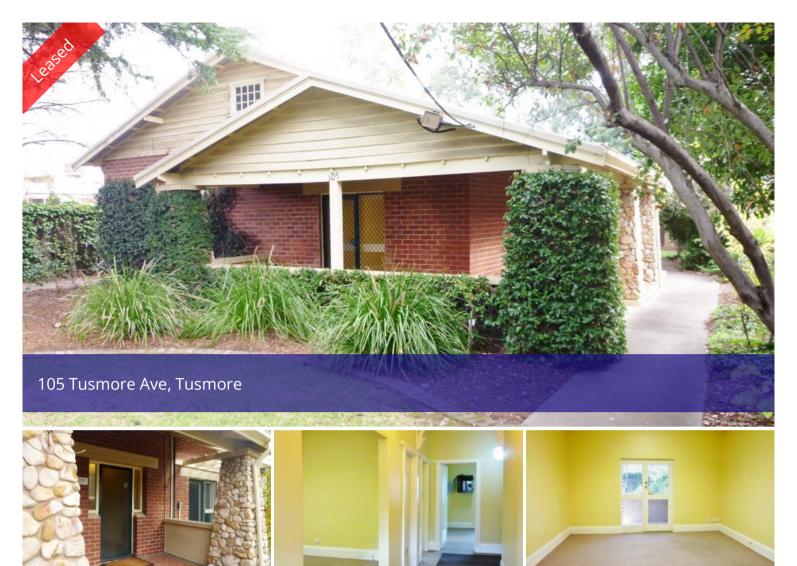

# QUALITY OFFICE/CONSULTING ROOMS

Great opportunity to relocate or establish your business in the heart of Tusmore. With cafes, restaurants and fitness operations in close proximity, 105 Tusmore ticks all the boxes for you and your employees.

Well maintained Gentleman's bungalow located next to Tusmore Medical Centre and the Tusmore Gate Shopping Centre. The property offers approximately 190 square meters of office/consulting space, 7 spacious main rooms plus male and female toilets. Other features include a kitchenette. bathroom with shower facilities and ducted reverse cycle air conditioning. The grounds are attractive and easily maintained with off street parking.