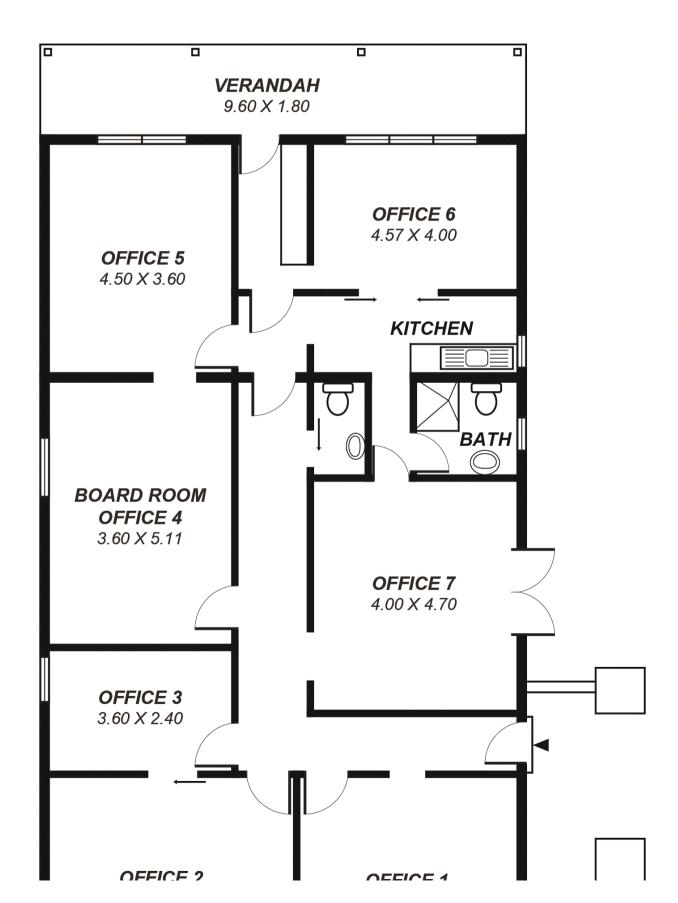

Well maintained Gentleman's bungalow located next to Tusmore Medical Centre and the Tusmore Gate Shopping Centre. The property offers approximately 190 square meters of office/consulting space, 7 spacious main rooms plus male and female toilets. Other features include a kitchenette. bathroom with shower facilities and ducted reverse cycle air conditioning. The grounds are attractive and easily maintained with off street parking.

UÖ ÖJJZ 14ÖÖ

This drawing is for illustration purposes only .
All measurements are approximate and details intended to be relied upon should be independently verified.