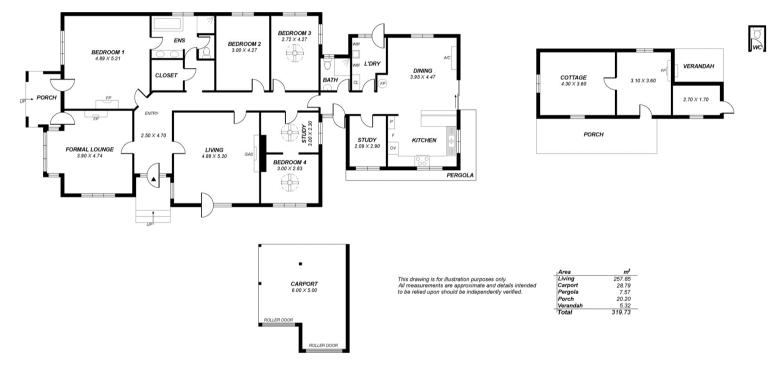

Offering a flexible floor plan and generous accommodation throughout, the home comprises a large formal entrance, 4 bedrooms including a huge master suite with adjacent ensuite, dressing area and walk in closet, multiple living rooms including sitting room or potential 5th bedroom, spacious lounge room and open plan dining adjacent the kitchen which features gas cooking and a dishwasher. The kitchen and dining area enjoy a fantastic outlook over the attractive gardens and integrate well for family entertaining inside and out. The home also offers 2 studies, split system air conditioning, ceiling fans and security.

Outside the property is surrounded by stunning gardens with plenty of room to further extend or add in a pool subject to consent. The double carport provides secure undercover parking in addition to the valuable rear access from Foundry Street. There is also an original cottage at the rear providing excellent storage.