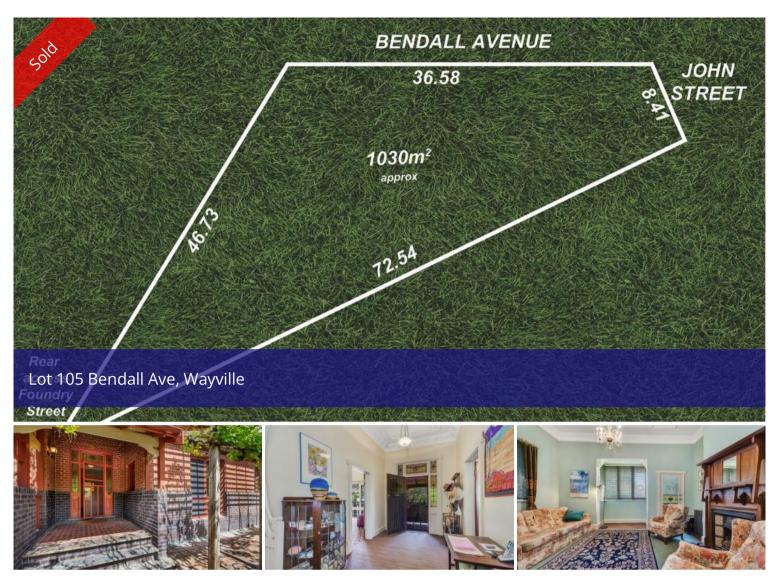

## BEAUTIFUL QUEEN ANNE VILLA SITUATED ON A SUBSTANTIAL ALLOTMENT OF APPROXIMATELY 1,030 SQM

Superbly positioned less than 2 km's from the CBD, this desirable character home offers a sought after city fringe lifestyle.

Outside the property is surrounded by stunning gardens with plenty of room to further extend or add in a pool subject to consent. The double carport provides secure undercover parking in addition to the valuable rear access from Foundry Street. There is also an original cottage at the rear providing excellent storage.

Immaculately presented with loads of character features such as leadlight windows, open fireplaces and stunning ornate ceilings this is an outstanding opportunity to further improve to

📾 2 🗔 1,030 m2

| Price         | SOLD        |
|---------------|-------------|
| Property Type | Residential |
| Property ID   | 1370        |
| Land Area     | 1,030 m2    |