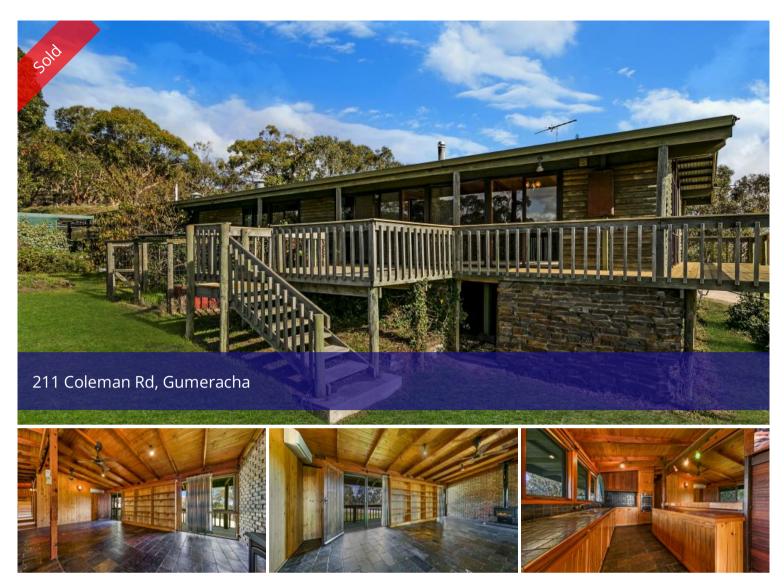

"HESELWOOD" – Simply breathtaking

On offer for the first time in nearly 30 years this largely untouched lifestyle property will take your breath away.

Located a mere 3.5km (approximately) to the centre of the Gumeracha Township the large ranch style log home is nestled atop a hill capturing magnificent views across the valley and beyond.

Situated at the end of Coleman Road you are instantly transported to another world, leaving all your worries at the gate as you make your way along your own private winding driveway surrounded by the untouched natural bushland before opening up to and catching your first glimpse of the home.

The large family home is of timber log and stone construction with an elevated position centrally located amongst your own 42 private acres. The home in fantastic original condition offers 3 bedrooms including a large master suite with dual built in

The homes show stopper has to be the enormous living area located at the end of the home which features massive floor to ceiling windows on two sides encasing views as far as the eye can see across the valley to Birdwood. It also features decorative stain glass window and large brick fire place to complete this breathtaking room.

211 Coleman Road, Gumeracha