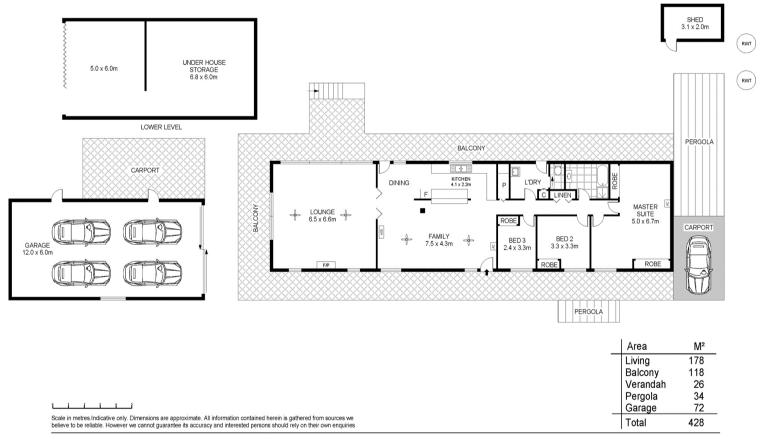

The large family home is of timber log and stone construction with an elevated position centrally located amongst your own 42 private acres. The home in fantastic original condition offers 3 bedrooms including a large master suite with dual built in

## **Office Details**

Tusmore

457 Greenhill Road Tusmore SA 5065 Australia 08 8332 1488

robes, family bathroom with separate toilet, country style kitchen with stainless steel wall oven and electric cook top and adjacent living room with slate flooring and large slow combustion heating.

- 3 year old transformer

- Split system air conditioning
- Huge under house storage area
- Large return veranda

This truly is a special property offering the perfect lifestyle mix of country get away, hobby farm and Adelaide hills living.