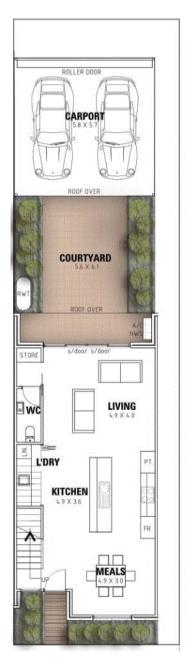

This spacious townhouse offers 3 generous bedrooms, all with built-in robes, ensuite and main bathroom, luxury kitchen with Smeg appliances and dishwasher and two living areas.

Other fantastic features include:

- Ducted reverse cycle air-conditioning
- Security system
- Double garage
- Larger main bedroom with an upsized built in robe
- Upgraded tapware throughout
- Extra cost effective LED lighting
- Additional TV points

| LOT 7<br>SITE AREA | 179 SQM |
|--------------------|---------|
| DWELLING FOOTPRINT | 65 SQM  |
| CARPORT            | 34 SQM  |
| PRIVATE OPEN SPACE | 40 SQM  |
| GROUND FLOOR AREA  | 61 SQM  |
| FIRST FLOOR AREA   | 62 SQM  |