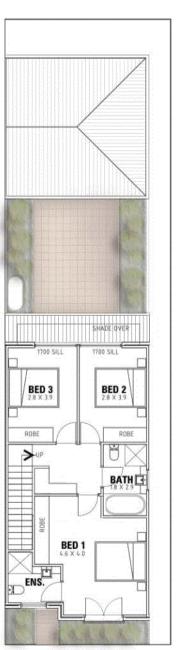

This spacious townhouse offers 3 generous bedrooms, all with built-in robes, ensuite and main bathroom, luxury kitchen with Smeg appliances and dishwasher and two living areas.

Other fantastic features include:

- Ducted reverse cycle air-conditioning
- Security system
- Double garage
- Larger main bedroom with an upsized built in robe
- Upgraded tapware throughout
- Extra cost effective LED lighting
- Additional TV points

| LOT 7<br>SITE AREA | 179 SQM |
|--------------------|---------|
| DWELLING FOOTPRINT | 65 SQM  |
| CARPORT            | 34 SQM  |
| PRIVATE OPEN SPACE | 40 SQM  |
| GROUND FLOOR AREA  | 61 SQM  |
| FIRST FLOOR AREA   | 62 SQM  |