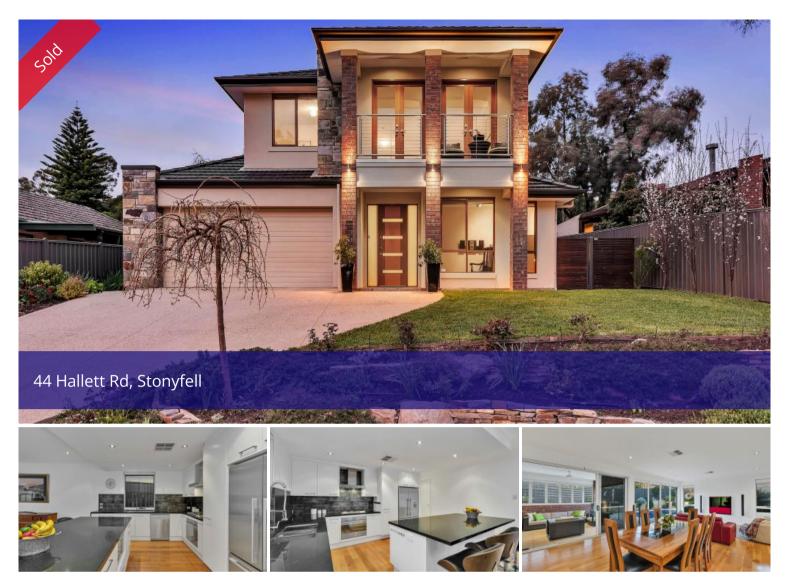

Impressive Family home offering 4 bedrooms, study and a stunning fully tiled swimming pool

Beautifully presented this as new 5 year old Scott Salisbury home offers generous accommodation and high quality features throughout. Superbly positioned overlooking Newland Park with balcony views over the city this is an outstanding home.

Comprising 4 very good size bedrooms, the main with walk in robe, stylish, fully tiled ensuite and direct access to the patio, spacious open plan family room integrating well with the excellent undercover outdoor living area, top class Farquar kitchen with Caesar benches and stainless steel Smeg appliances inlcuding a double oven and dishwasher, upstairs retreat opening on to the private balcony, fully tiled main bathroom upstairs and additional powder room downstairs. Other features include Daikin ducted reverse cycle air conditioning, built in robes plus additional storage, security, stunning floating timber floors and separate laundry with built-

## Tusmore

457 Greenhill Road Tusmore SA 5065 Australia 08 8332 1488

ins.

Outside the home is an entertainer's paradise with an allweather patio under the main roof with ceiling fan, blind and plantation shutters perfect for barbecues with family and friends. The patio overlooks the deep blue tiled pool and the surrounding landscaped lawn and gardens. The double garage has an auto door, internal access and offers ample room for extra storage.

Situated on a large allotment of approximately 766 square metres with all the features you would expect of a home of this calibre this is a fantastic opportunity in this desirable suburb. Within easy access to the city, close to sought after schools, reserves and a minutes' walk from the popular Taylor Blend café this home has the lifestyle to match.