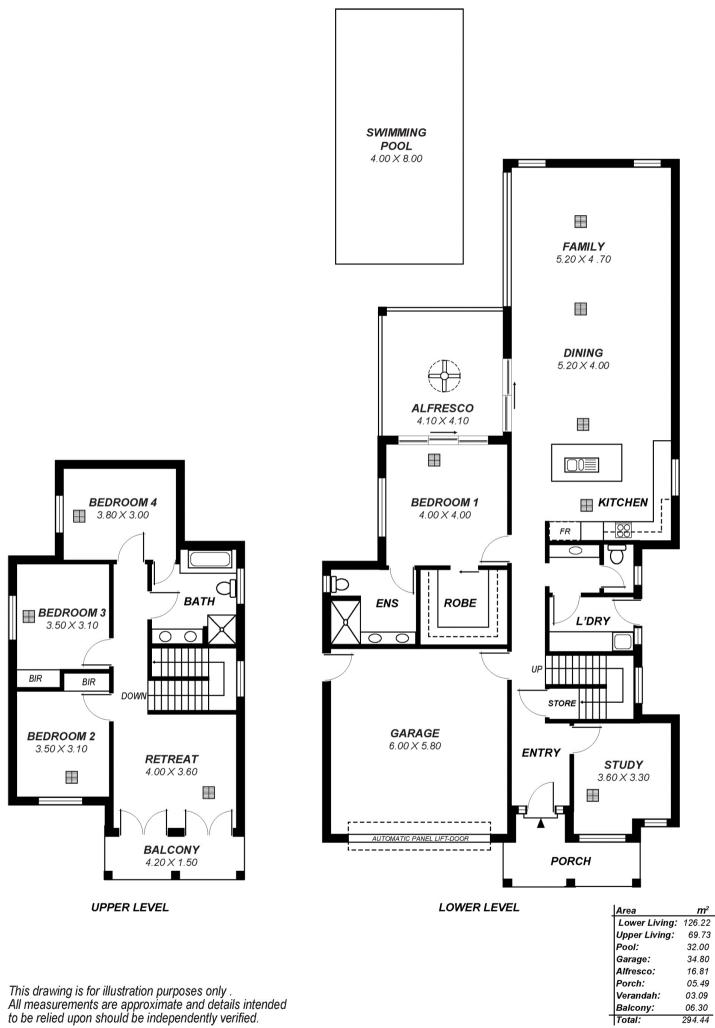

Comprising 4 very good size bedrooms, the main with walk in robe, stylish, fully tiled ensuite and direct access to the patio, spacious open plan family room integrating well with the excellent undercover outdoor living area, top class Farquar kitchen with Caesar benches and stainless steel Smeg appliances inlcuding a double oven and dishwasher, upstairs retreat opening on to the private balcony, fully tiled main bathroom upstairs and additional powder room downstairs. Other features include Daikin ducted reverse cycle air conditioning, built in robes plus additional storage, security, stunning floating timber floors and separate laundry with built-

## Tusmore

457 Greenhill Road Tusmore SA 5065 Australia 08 8332 1488

ins.

Outside the home is an entertainer's paradise with an allweather patio under the main roof with ceiling fan, blind and plantation shutters perfect for barbecues with family and friends. The patio overlooks the deep blue tiled pool and the surrounding landscaped lawn and gardens. The double garage has an auto door, internal access and offers ample room for extra storage.

294.44