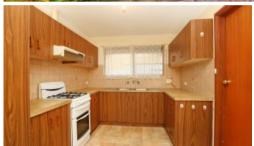

Features you will love about this home include:

- 2 comfortable bedrooms with built in robes
- Functional kitchen with gas cooker and twin sinks
- Separate lounge and dining with wall mounted R/C air conditioner
- Neat bathroom including bath and shower with separate toilet
- Roller security shutters on rear facing windows
- Large laundry with plenty of storage
- Undercover carport and garden shed
- Huge enclosed back yard and low maintenance front garden