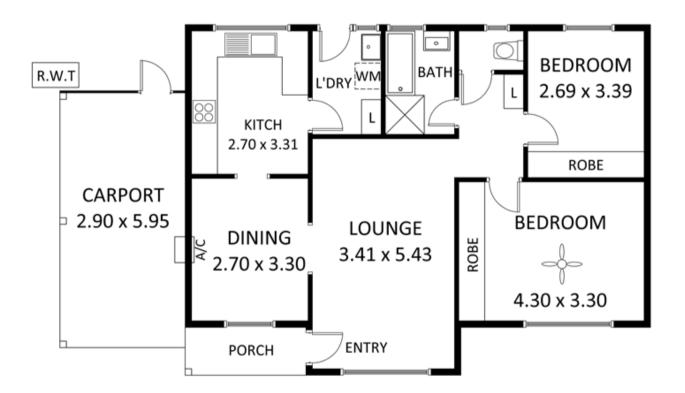

Features you will love about this home include:

- 2 comfortable bedrooms with built in robes
- Functional kitchen with gas cooker and twin sinks
- Separate lounge and dining with wall mounted R/C air conditioner
- Neat bathroom including bath and shower with separate toilet
- Roller security shutters on rear facing windows
- Large laundry with plenty of storage
- Undercover carport and garden shed
- Huge enclosed back yard and low maintenance front garden

## NORTHFIELD 2/17 Hoods Road

This drawing is for illustrative purposes only

All measurements are approximate and details intended to be relied upon should be independently verified.

**AVIARY** 