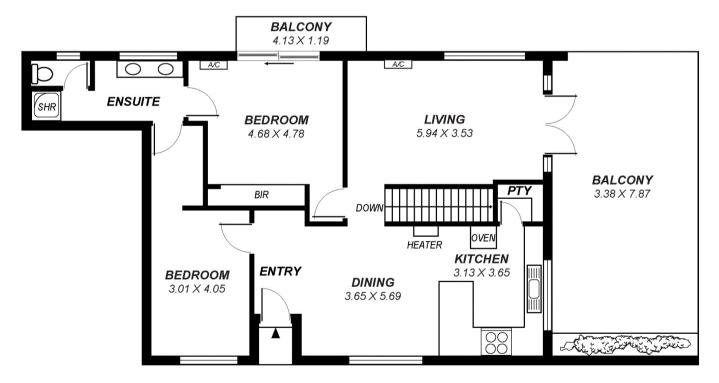

LOWER FLOOR

**UPPER FLOOR** 

| Area .        | m <sup>2</sup> |
|---------------|----------------|
| Upper Living: |                |
| Lower Living: | 69.70          |
| Carport:      | 38.14          |
| Patio:        | 12.27          |
| Verandah:     | 08.15          |
| Balcony:      | 31.52          |
| Cellar:       | 06.09          |
| Total:        | 274.00         |

This drawing is for illustration purposes only . All measurements are approximate and details intended to be relied upon should be independently verified.