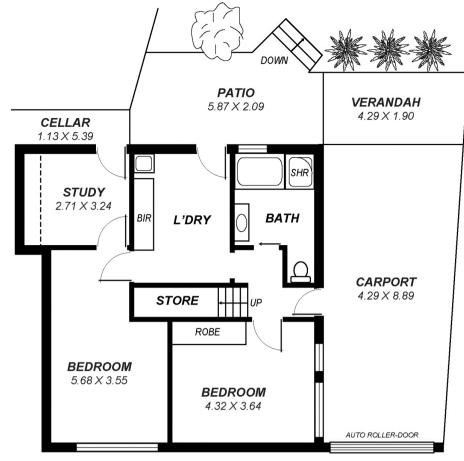

LOWER FLOOR

**UPPER FLOOR** 

| Area .        | m <sup>2</sup> |
|---------------|----------------|
| Upper Living: |                |
| Lower Living: | 69.70          |
| Carport:      | 38.14          |
| Patio:        | 12.27          |
| Verandah:     | 08.15          |
| Balcony:      | 31.52          |
| Cellar:       | 06.09          |
| Total:        | 274.00         |

This drawing is for illustration purposes only . All measurements are approximate and details intended to be relied upon should be independently verified.