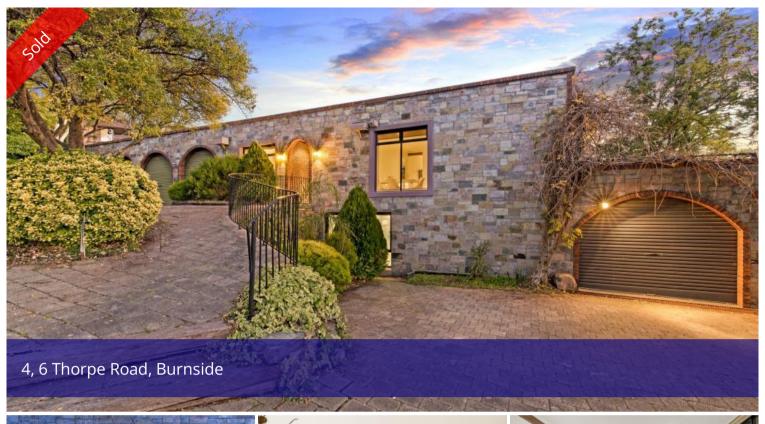

## SPACIOUS TOWNHOUSE WITH BURNSIDE TO SEASIDE VIEWS

Nestled quietly into the foothills this spacious 4 bedroom townhouse with an additional study is sure to be popular.

Boasting a flexible floor plan to accommodate the modern family over 2 levels, the jewel of the crown has to be the huge tiled balcony with breathtaking views over Adelaide to the sea.

Features you will love about this home include:

- Huge kitchen with walk in pantry and million dollar views
- Stainless steel appliances including dishwasher and gas cook top
- Main bedroom with ensuite and private balcony
- Family room opening onto spacious outdoor entertaining area
- Split system air conditioning
- Downstairs bathroom with separate shower and bath
- Separate driveway with secure carport for 2 cars
- Large enclosed backyard and low maintenance gardens
- Instant gas hot water system