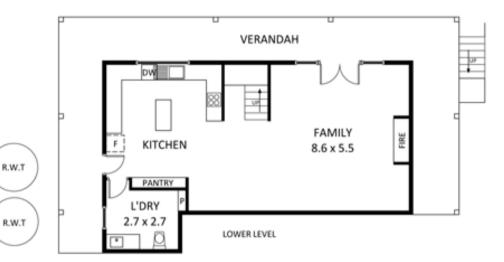

Inside the home comprises a formal entry with leadlight windows, 3 very good size bedrooms including an exceptionally large master suite with walk in robe and ensuite, 2 spacious living rooms with stone feature walls including a lounge with top of the range combustion heating and an open plan family room opening on to the rear outdoor entertaining area. The gourmet, solid jarrah timber kitchen features stainless steel appliances including a Miele dishwasher, 900mm Smeg oven and gas cook top as well as a large pantry. Other features include ducted reverse cycle air conditioning, gas heating,

## Office Details

Tusmore 457 Greenhill Road Tusmore SA 5065 Australia 08 8332 1488

attractive polished floor boards and a large separate laundry.

Outside the property is a garden paradise, situated on almost half an acre there is plenty of space for the kids and excellent outdoor entertaining areas for the adults. The return balcony provides the opportunity to sit back and relax overlooking the many aspects of the appealing gardens. With secure double garaging and further off street parking, 2 large 22.5 kL aqua plate steel water tanks, a private bore, zoned irrigation, solar hot water service and numerous other features this immaculate home is ready to move straight in and enjoy!

## HEATHFIELD 42 Walker Avenue

This drawing is for illustrative purposes only

All measurements are approximate and details intended
to be relied upon should be independently verified.