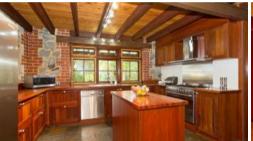

Inside the home comprises a formal entry with leadlight windows, 3 very good size bedrooms including an exceptionally large master suite with walk in robe and ensuite, 2 spacious living rooms with stone feature walls including a lounge with top of the range combustion heating and an open plan family room opening on to the rear outdoor entertaining area. The gourmet, solid jarrah timber kitchen features stainless steel appliances including a Miele dishwasher, 900mm Smeg oven and gas cook top as well as a large pantry. Other features include ducted reverse cycle air conditioning, gas heating,