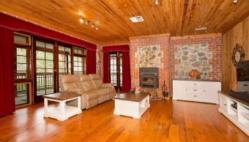

Inside the home comprises a formal entry with leadlight windows, 3 very good size bedrooms including an exceptionally large master suite with walk in robe and ensuite, 2 spacious living rooms with stone feature walls including a lounge with top of the range combustion heating and an open plan family room opening on to the rear outdoor entertaining area. The gourmet, solid jarrah timber kitchen features stainless steel appliances including a Miele dishwasher, 900mm Smeg oven and gas cook top as well as a large pantry. Other features include ducted reverse cycle air conditioning, gas heating,