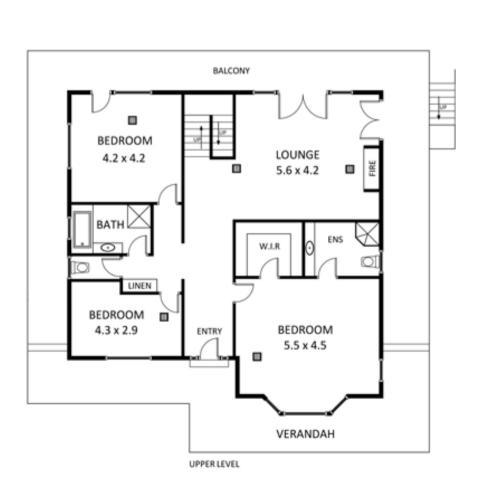

Inside the home comprises a formal entry with leadlight windows, 3 very good size bedrooms including an exceptionally large master suite with walk in robe and ensuite, 2 spacious living rooms with stone feature walls including a lounge with top of the range combustion heating and an open plan family room opening on to the rear outdoor entertaining area. The gourmet, solid jarrah timber kitchen features stainless steel appliances including a Miele dishwasher, 900mm Smeg oven and gas cook top as well as a large pantry. Other features include ducted reverse cycle air conditioning, gas heating,

## Office Details

Tusmore 457 Greenhill Road Tusmore SA 5065 Australia 08 8332 1488

attractive polished floor boards and a large separate laundry.

Outside the property is a garden paradise, situated on almost half an acre there is plenty of space for the kids and excellent outdoor entertaining areas for the adults. The return balcony provides the opportunity to sit back and relax overlooking the many aspects of the appealing gardens. With secure double garaging and further off street parking, 2 large 22.5 kL aqua plate steel water tanks, a private bore, zoned irrigation, solar hot water service and numerous other features this immaculate home is ready to move straight in and enjoy!

## HEATHFIELD 42 Walker Avenue

This drawing is for illustrative purposes only

All measurements are approximate and details intended
to be relied upon should be independently verified.