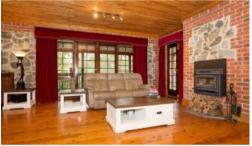

Inside the home comprises a formal entry with leadlight windows, 3 very good size bedrooms including an exceptionally large master suite with walk in robe and ensuite, 2 spacious living rooms with stone feature walls including a lounge with top of the range combustion heating and an open plan family room opening on to the rear outdoor entertaining area. The gourmet, solid jarrah timber kitchen features stainless steel appliances including a Miele dishwasher, 900mm Smeg oven and gas cook top as well as a large pantry. Other features include ducted reverse cycle air conditioning, gas heating,