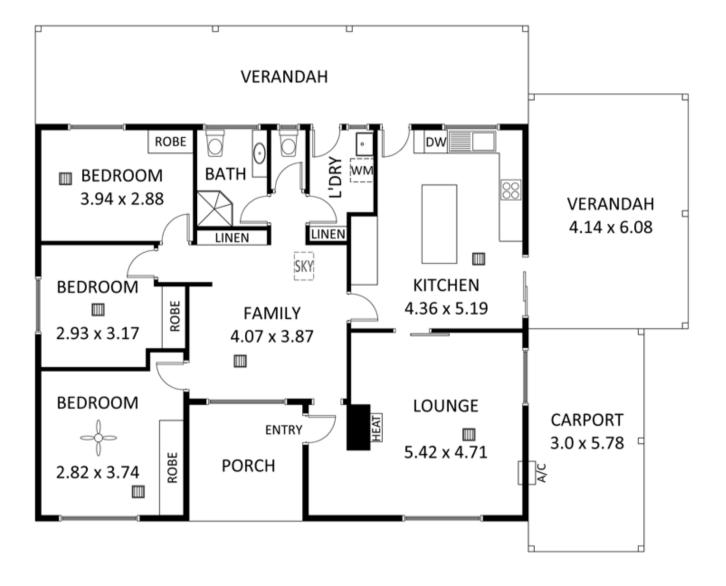

## 🛱 3 🖺 1 🚓 1 🗔 570 m2

| Price         | SOLD        |
|---------------|-------------|
| Property Type | Residential |
| Property ID   | 1141        |
| Land Area     | 570 m2      |

# ATHELSTONE 31 Marybank Terrace

This drawing is for illustrative purposes only All measurements are approximate and details intended to be relied upon should be independently verified.